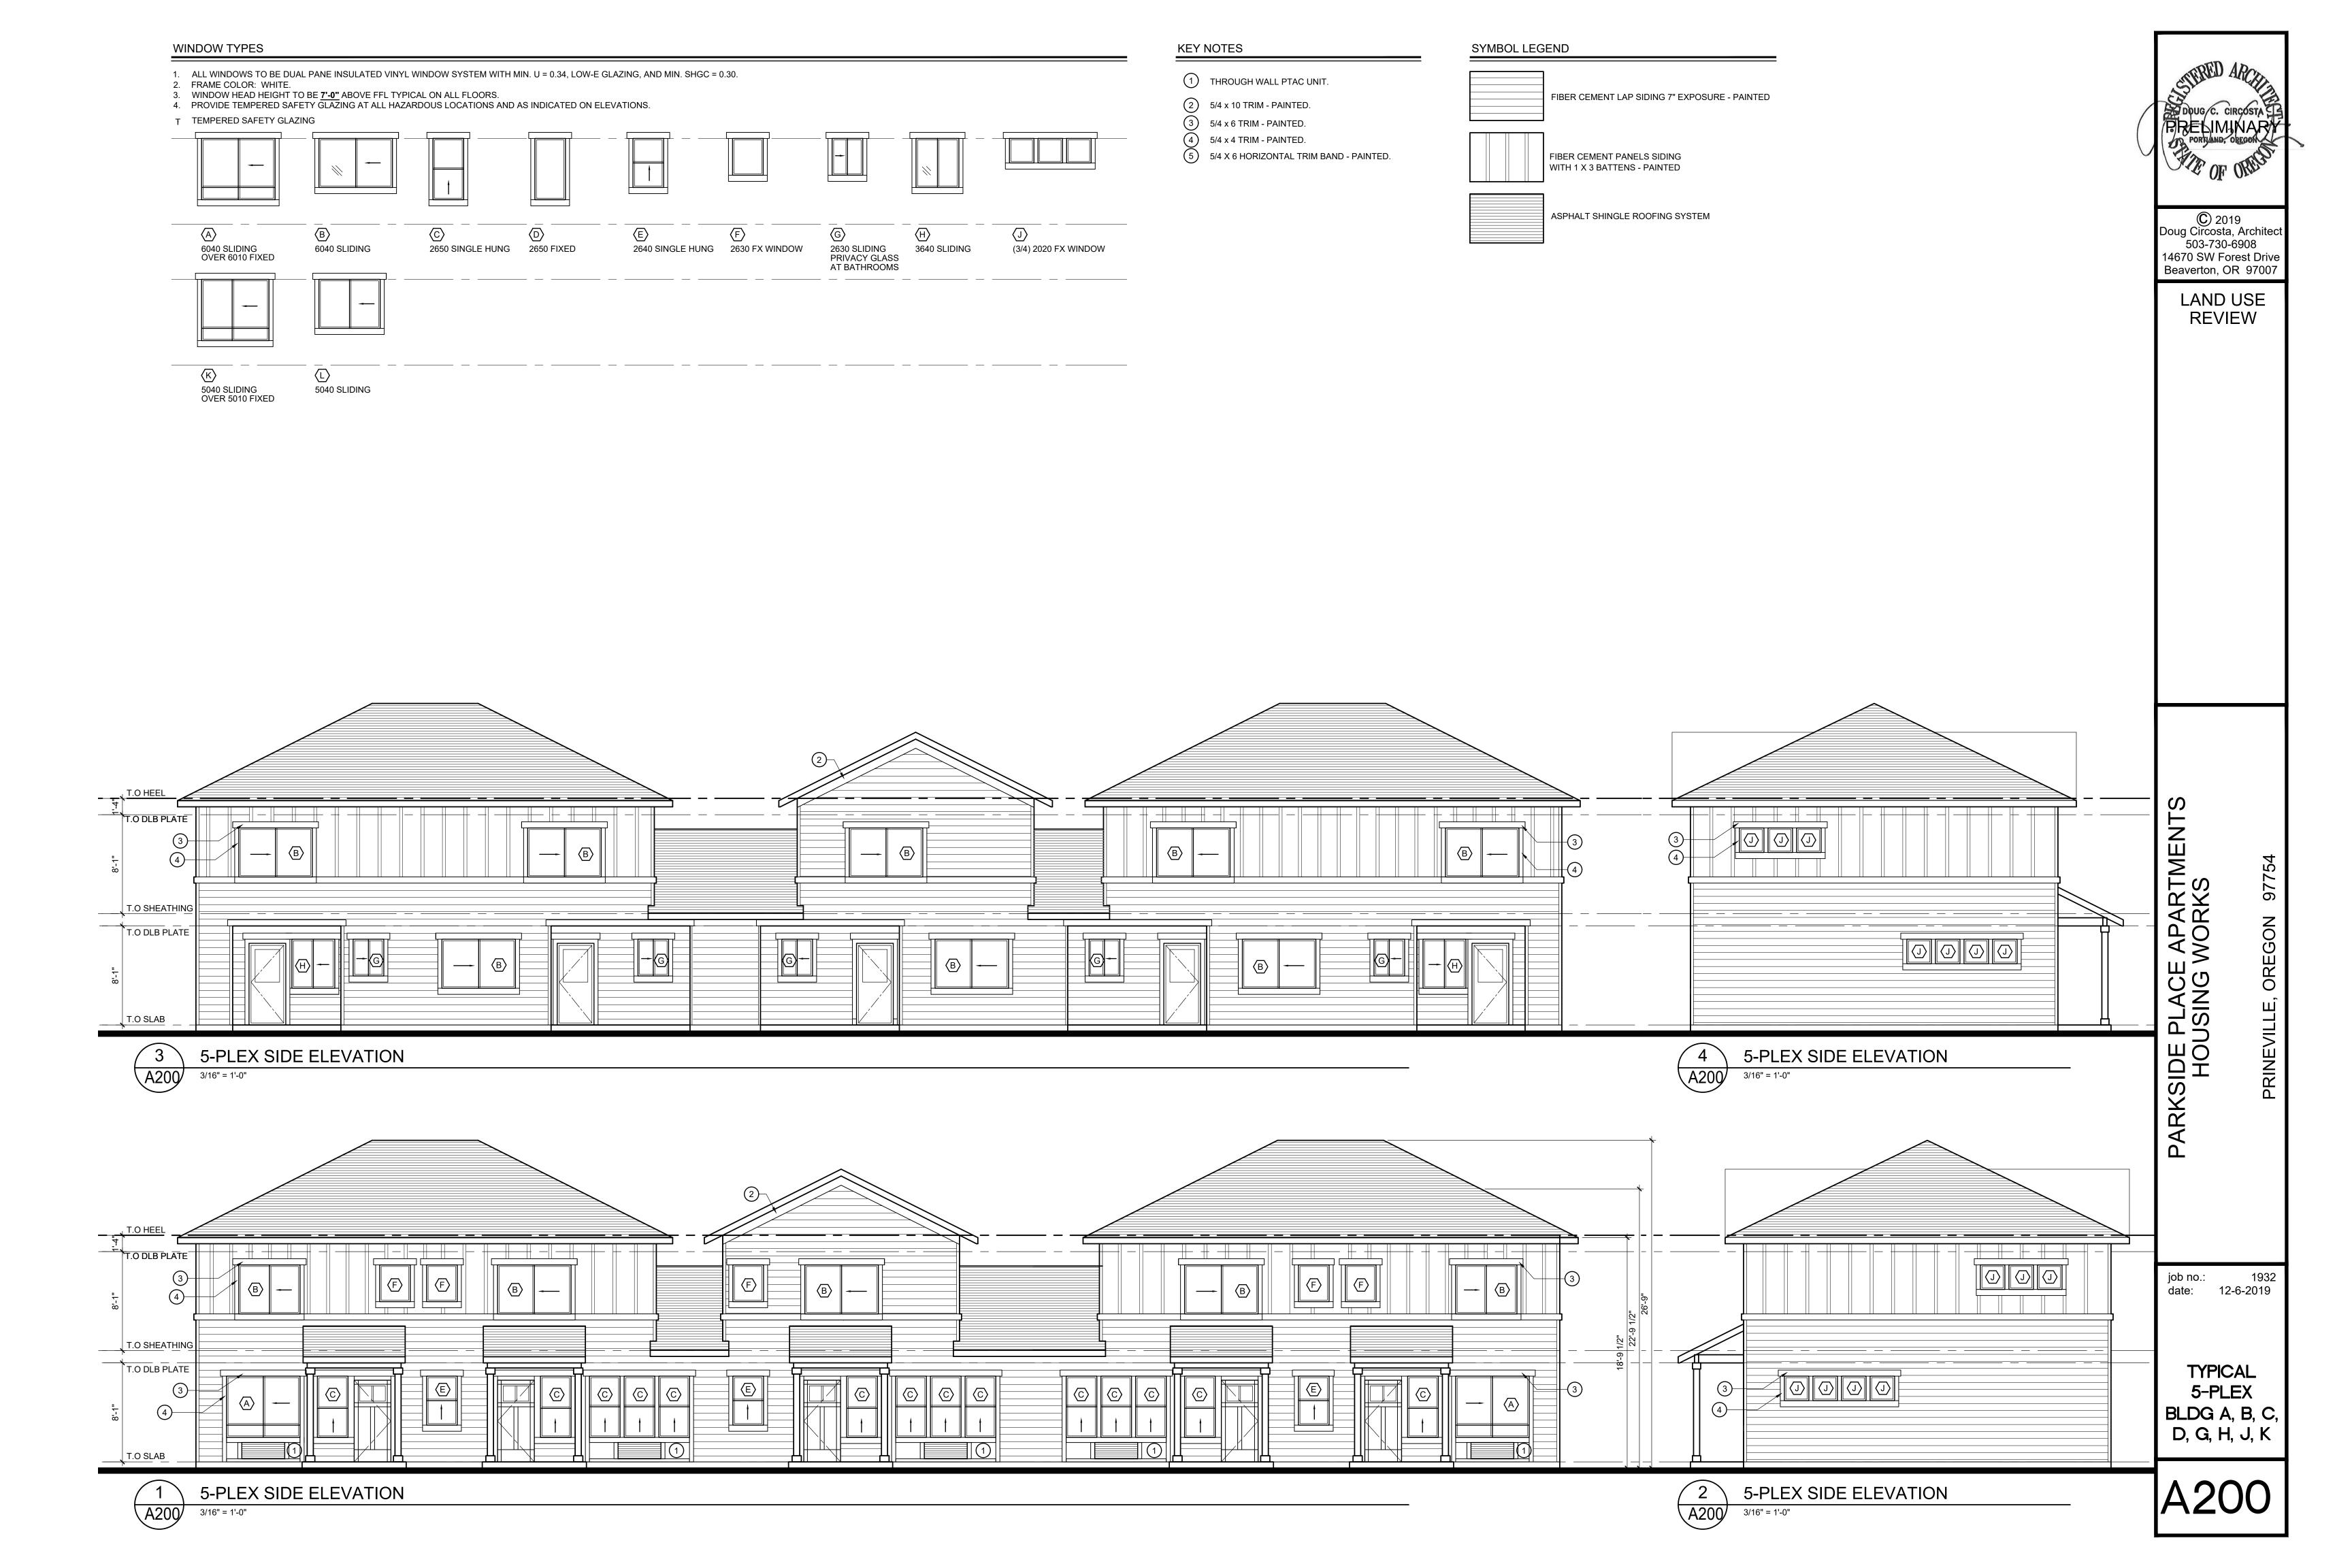

CURRENT ZONING: R-2

SUBJECT PROPERTY AREA: 9.7 - ACRES

4.4 - ACRES PROJECT SITE AREA:

(A PORTION OF LEGAL PARCEL)

RESIDENTIAL MULTI-FAMILY PROPOSED USE:

PRIVATE DRIVES SITE ACCESS: DOMESTIC WATER: CITY OF PRINEVILLE

SANITARY SEWER: CITY OF PRINEVILLE PACIFIC POWER POWER:

CASCADE NATURAL GAS NATURAL GAS: CRESTVIEW CABLE COMMUNICATIONS CABLE COMMUNICATIONS:

FIRE PROTECTION: CITY OF PRINEVILLE

SE HO PA S/T

SHEET

*C3* 

Planting Schedule