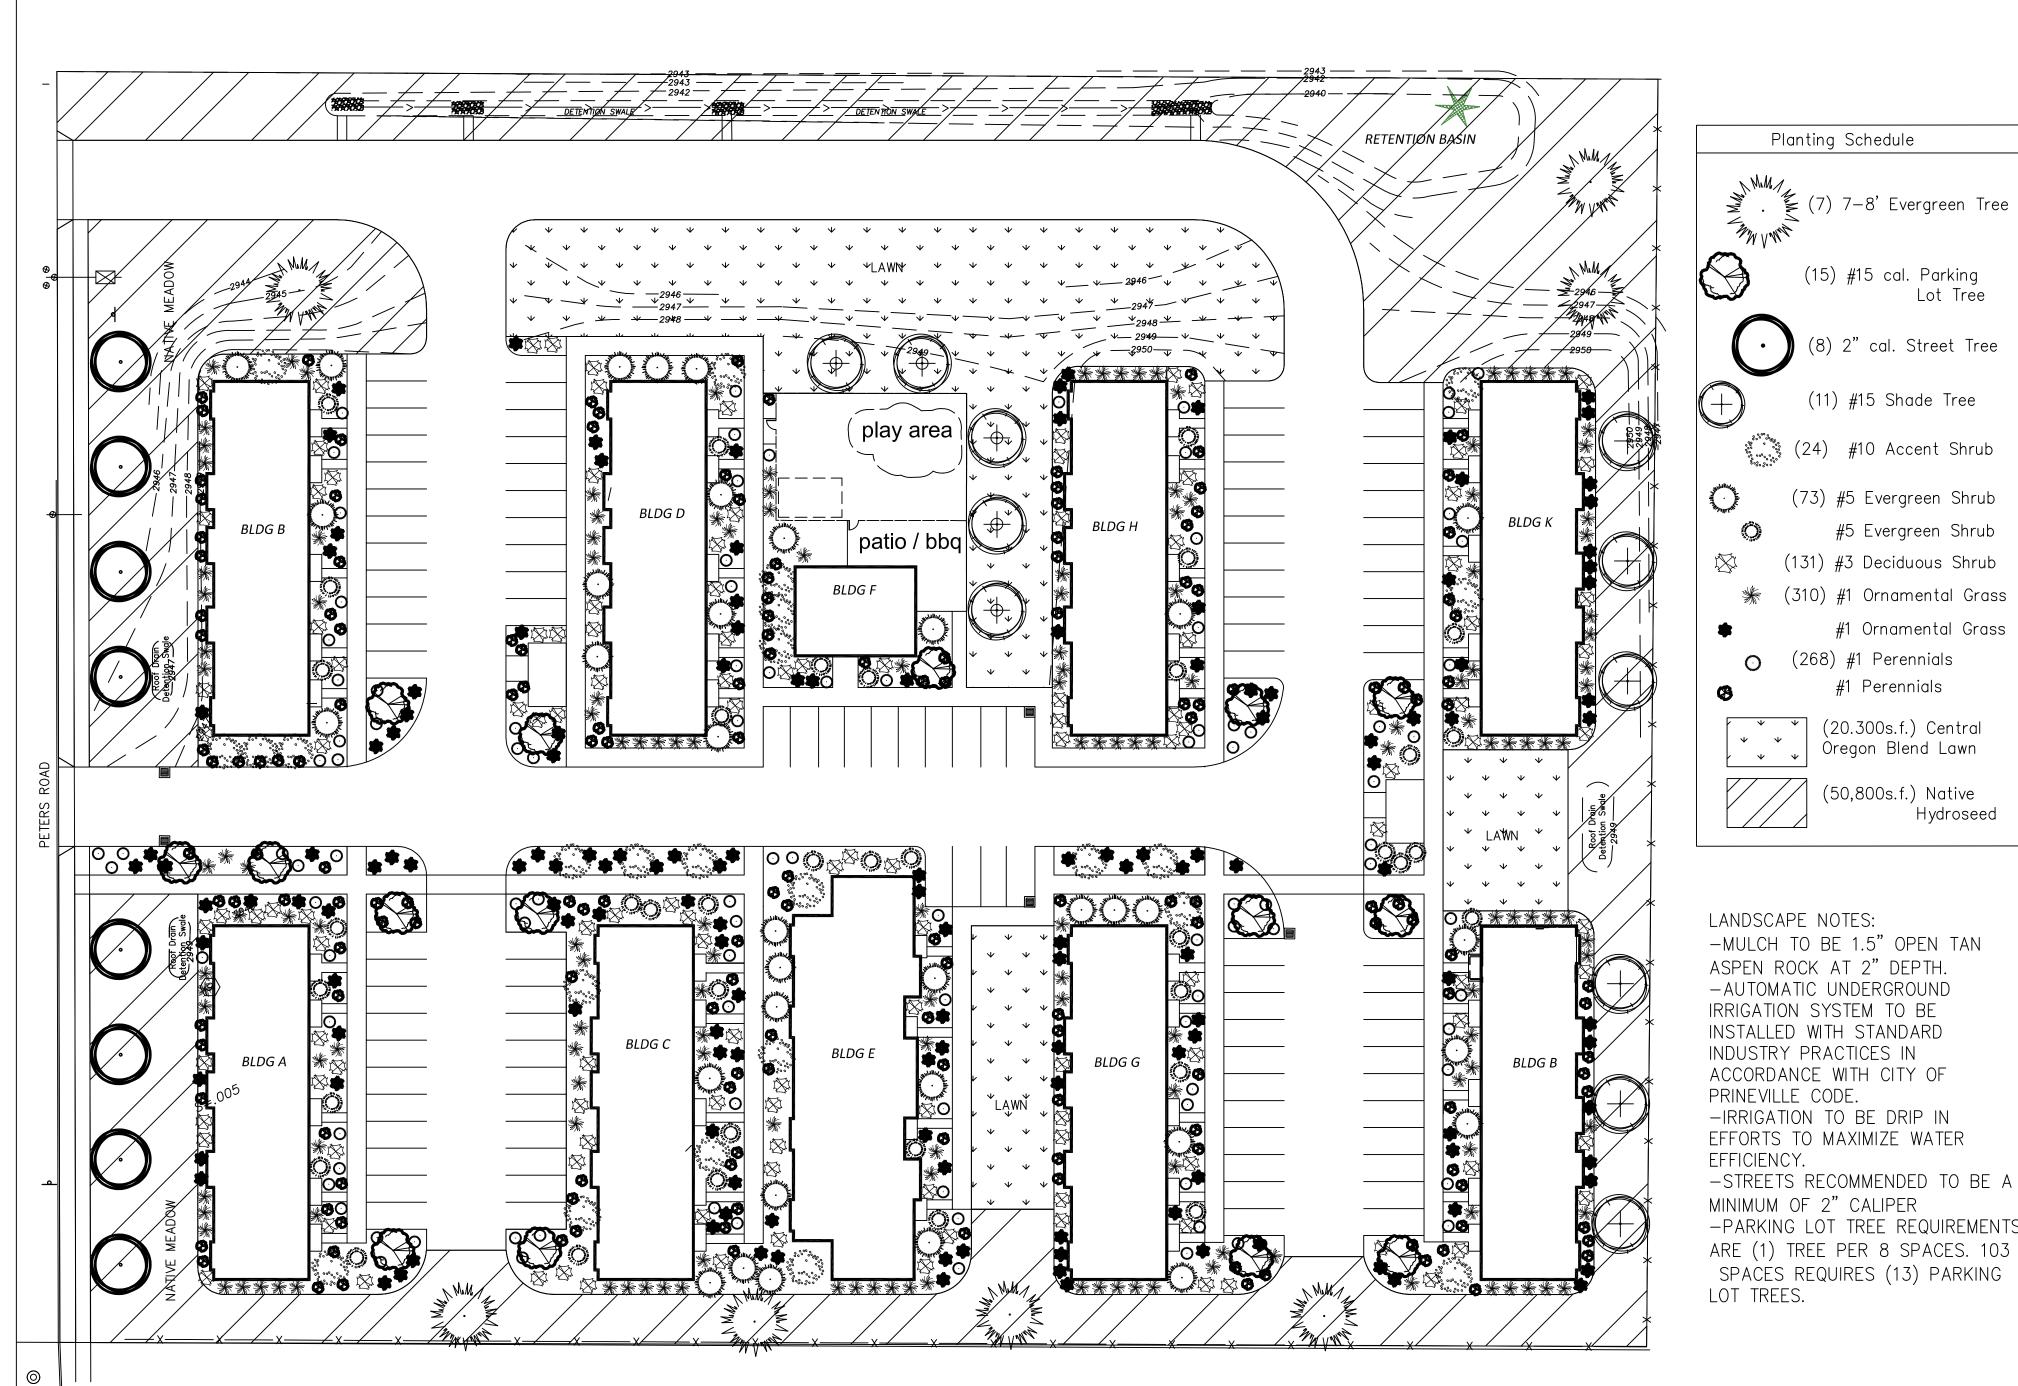

LANDSCAPE NOTES: -MULCH TO BE 1.5" OPEN TAN ASPEN ROCK AT 2" DEPTH. -AUTOMATIC UNDERGROUND IRRIGATION SYSTEM TO BE INSTALLED WITH STANDARD INDUSTRY PRACTICES IN ACCORDANCE WITH CITY OF PRINEVILLE CODE. -IRRIGATION TO BE DRIP IN EFFORTS TO MAXIMIZE WATER EFFICIENCY. -STREETS RECOMMENDED TO BE A MINIMUM OF 2" CALIPER -PARKING LOT TREE REQUIREMENTS

SPACES REQUIRES (13) PARKING

**1947** LANDSCAPE DEVELOPMENT

and

ipen Landscape Develop 61944 SE 27th Street Bend, OR 97702 T: 541.330.9577

Drawn by: Joy B. Date: 12-5-19

| 1. SW 7502 Dry Dock  | 2. 7705 Wheat Penny |                       |  |
|----------------------|---------------------|-----------------------|--|
|                      |                     |                       |  |
| 4. 7016 Mindful Gray | 5. 7744 Zeus        | 6. 7505 Manor House   |  |
|                      |                     |                       |  |
| PROJECT COLORS       |                     | Roofing - Estate Gray |  |
|                      |                     |                       |  |