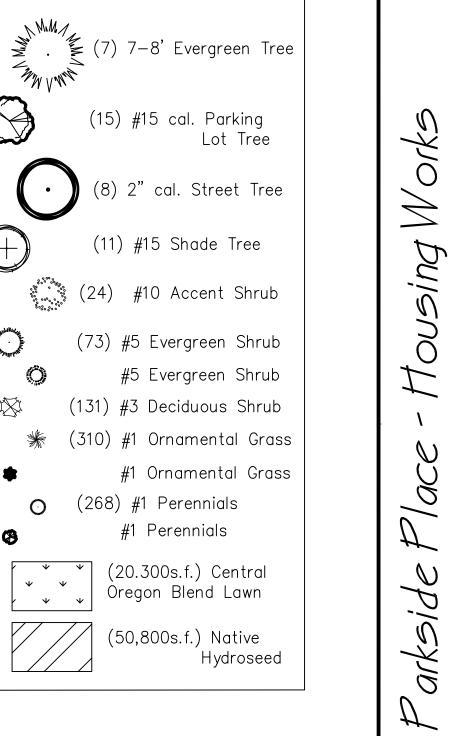

LANDSCAPE NOTES: -MULCH TO BE 1.5" OPEN TAN ASPEN ROCK AT 2" DEPTH. -AUTOMATIC UNDERGROUND IRRIGATION SYSTEM TO BE INSTALLED WITH STANDARD INDUSTRY PRACTICES IN ACCORDANCE WITH CITY OF PRINEVILLE CODE. -IRRIGATION TO BE DRIP IN EFFORTS TO MAXIMIZE WATER EFFICIENCY. -STREETS RECOMMENDED TO BE A MINIMUM OF 2" CALIPER -PARKING LOT TREE REQUIREMENTS

SPACES REQUIRES (13) PARKING

**1947** LANDSCAPE DEVELOPMENT

and

ipen Landscape Develop 61944 SE 27th Street Bend, OR 97702 T: 541.330.9577

Drawn by: Joy B. Date: 12-5-19

| 1. SW 7502 Dry Dock  | 2. 7705 Wheat Penny |                       |  |
|----------------------|---------------------|-----------------------|--|
|                      |                     |                       |  |
| 4. 7016 Mindful Gray | 5. 7744 Zeus        | 6. 7505 Manor House   |  |
|                      |                     |                       |  |
| PROJECT COLORS       |                     | Roofing - Estate Gray |  |
|                      |                     |                       |  |