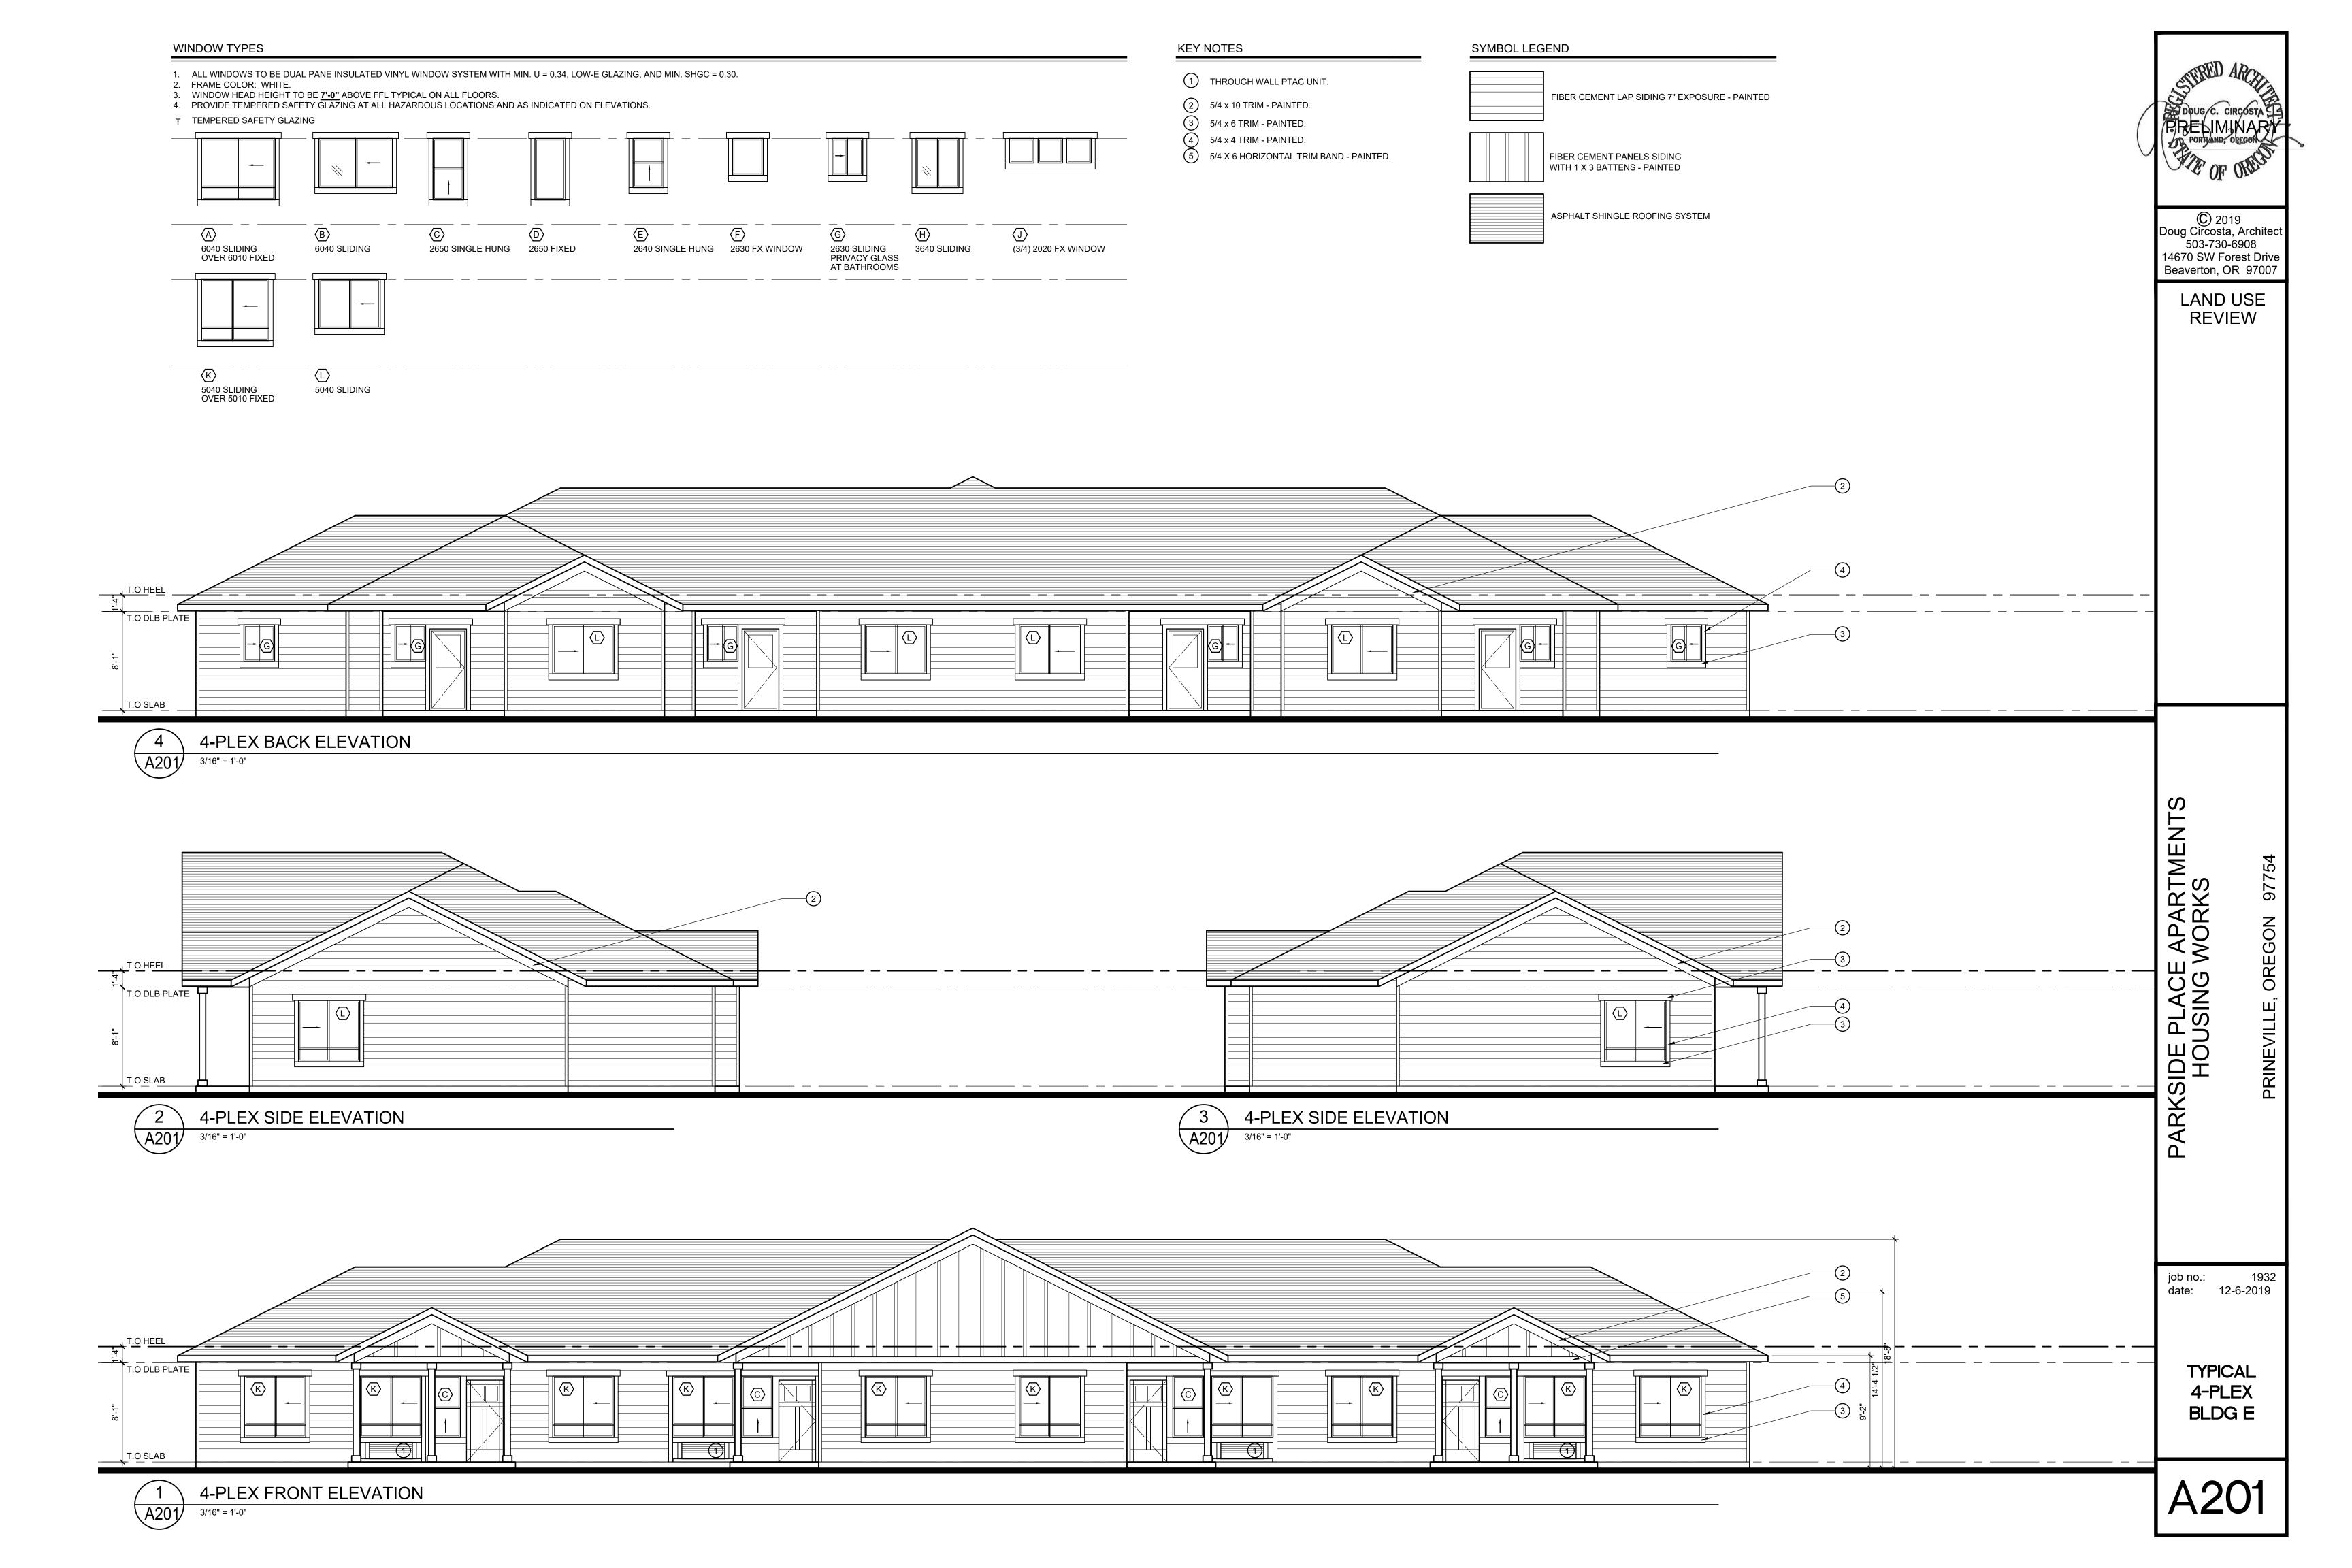

CURRENT ZONING: R-2

SUBJECT PROPERTY AREA: 9.7 - ACRES

4.4 - ACRES PROJECT SITE AREA:

(A PORTION OF LEGAL PARCEL)

RESIDENTIAL MULTI-FAMILY PROPOSED USE:

PRIVATE DRIVES SITE ACCESS: DOMESTIC WATER: CITY OF PRINEVILLE

SANITARY SEWER: CITY OF PRINEVILLE PACIFIC POWER POWER:

CASCADE NATURAL GAS NATURAL GAS: CRESTVIEW CABLE COMMUNICATIONS CABLE COMMUNICATIONS:

FIRE PROTECTION: CITY OF PRINEVILLE

SE HO PA S/T

SHEET

*C3* 

Planting Schedule