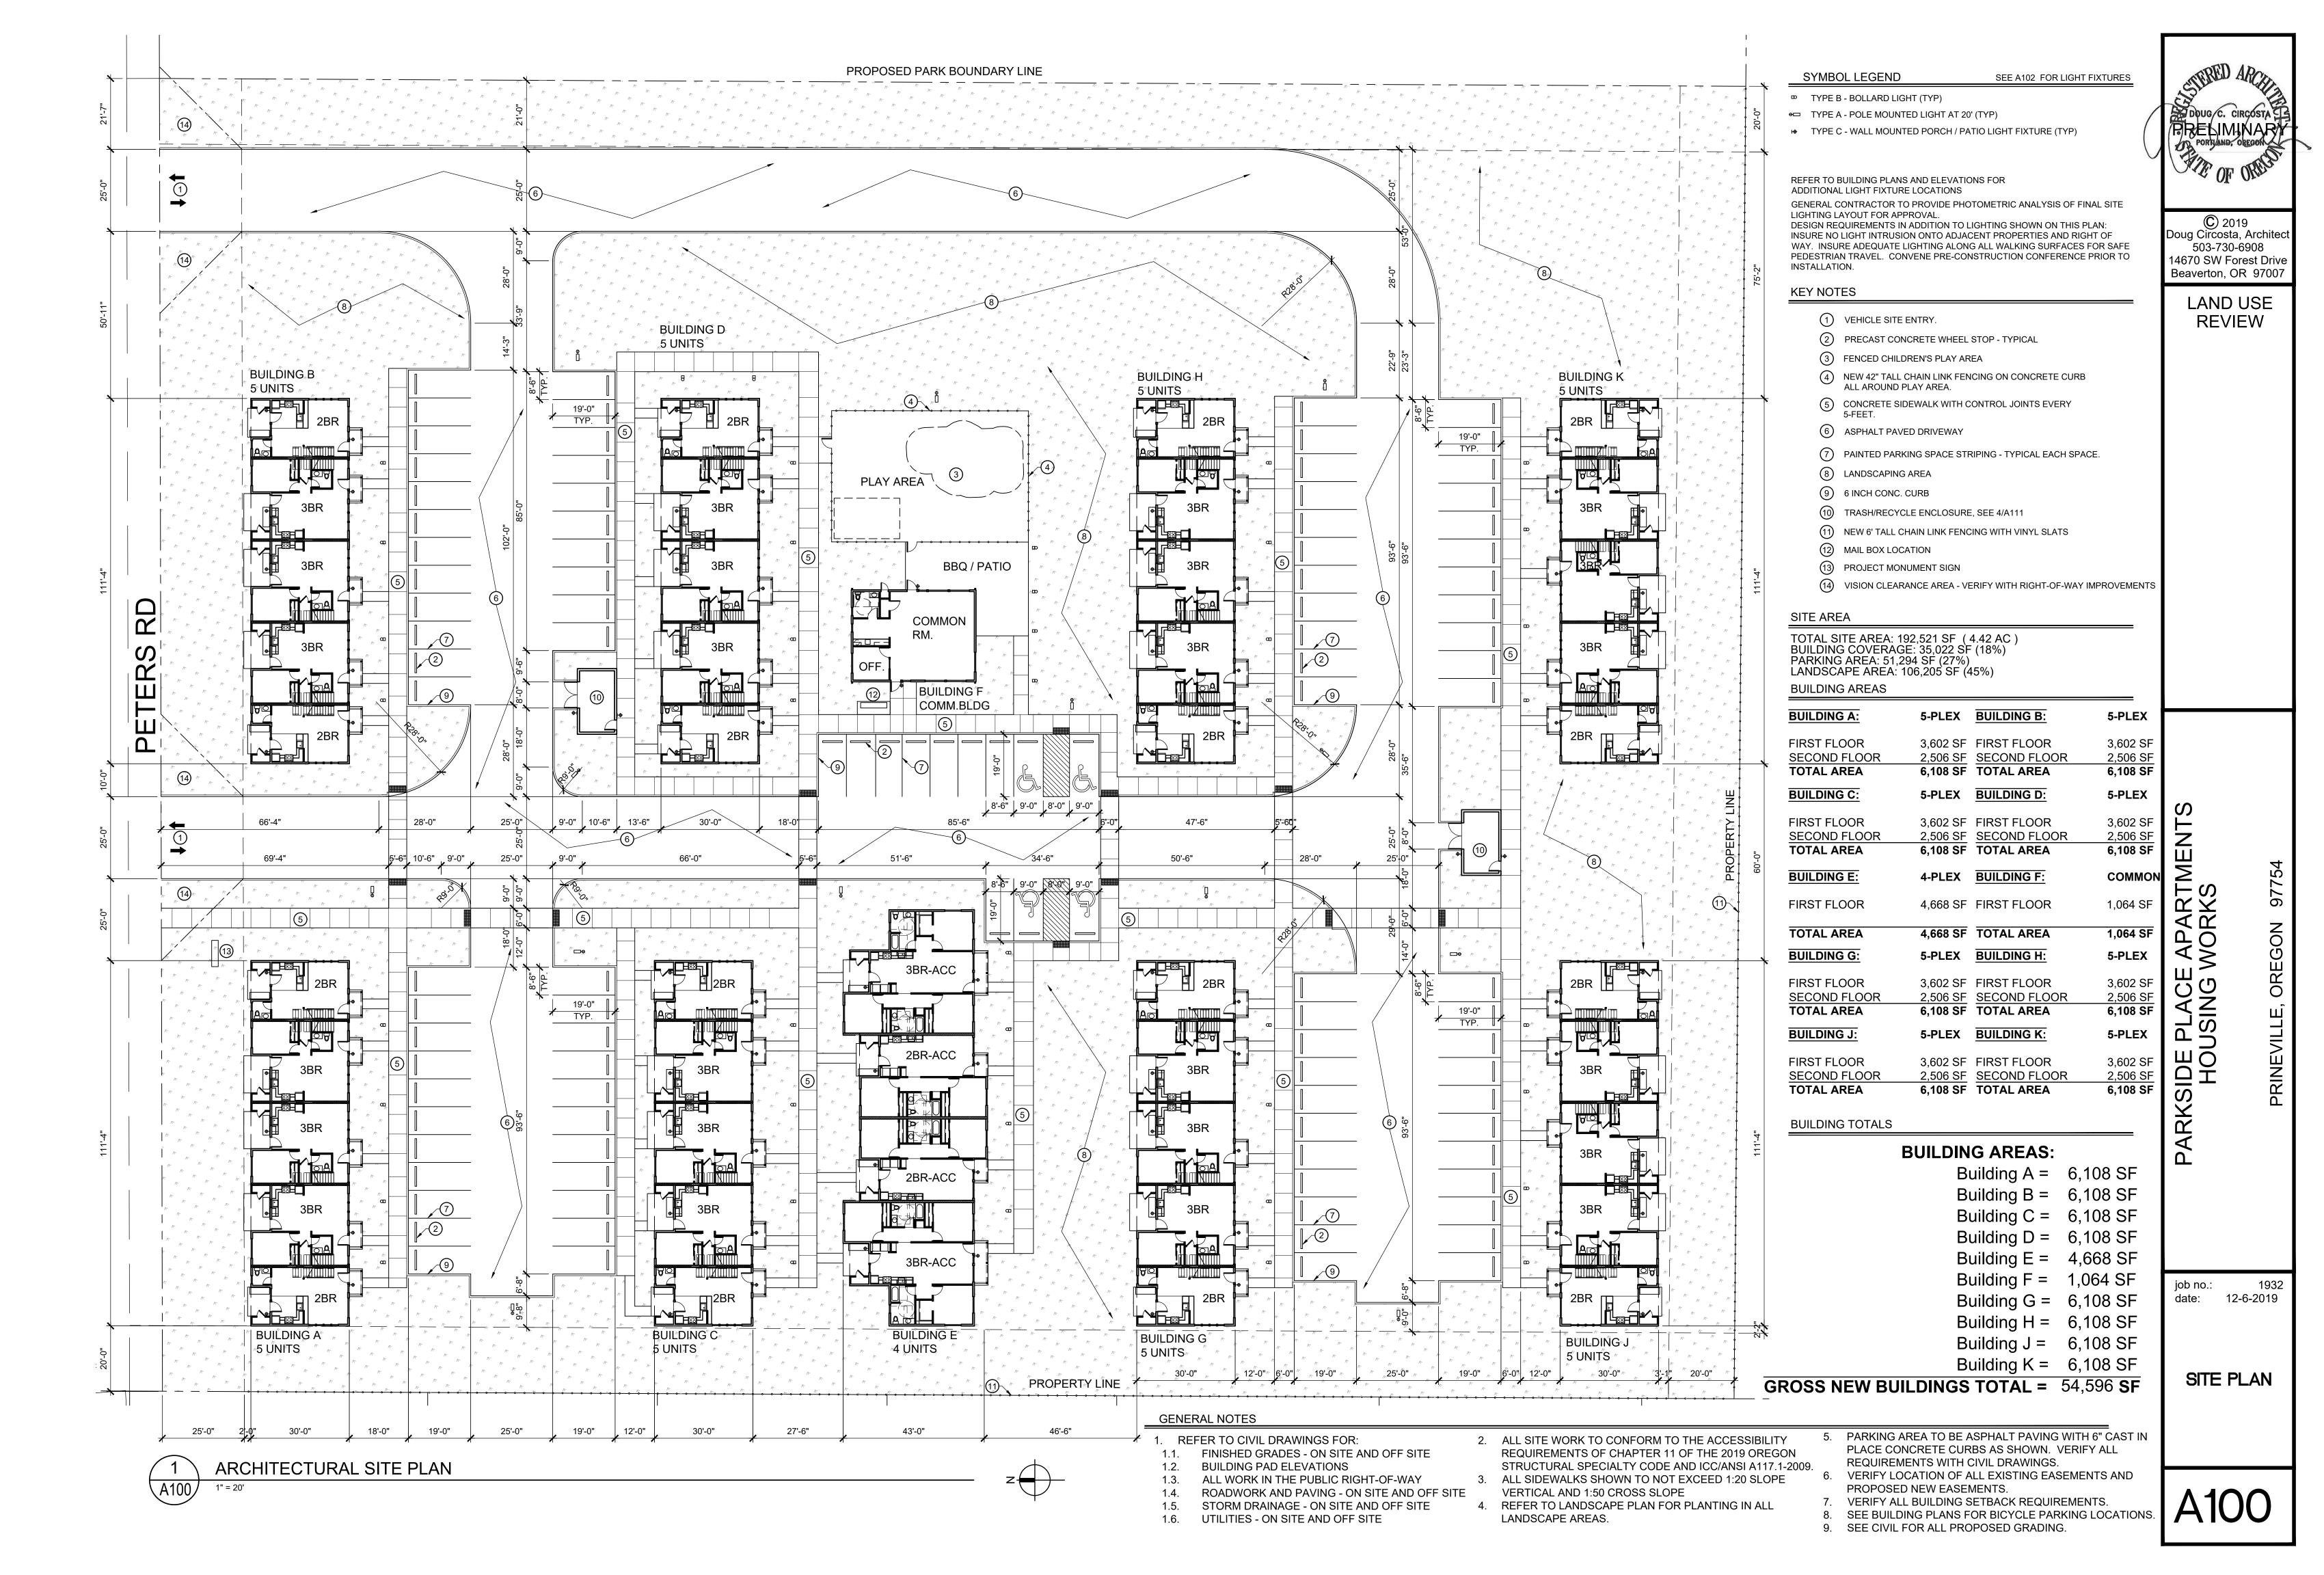

SPACES REQUIRES (13) PARKING

**1947** LANDSCAPE DEVELOPMENT

and

ipen Landscape Develop 61944 SE 27th Street Bend, OR 97702 T: 541.330.9577

Drawn by: Joy B. Date: 12-5-19

| 1. SW 7502 Dry Dock  | 2. 7705 Wheat Penny |                       |  |
|----------------------|---------------------|-----------------------|--|
|                      |                     |                       |  |
| 4. 7016 Mindful Gray | 5. 7744 Zeus        | 6. 7505 Manor House   |  |
|                      |                     |                       |  |
| PROJECT COLORS       |                     | Roofing - Estate Gray |  |
|                      |                     |                       |  |