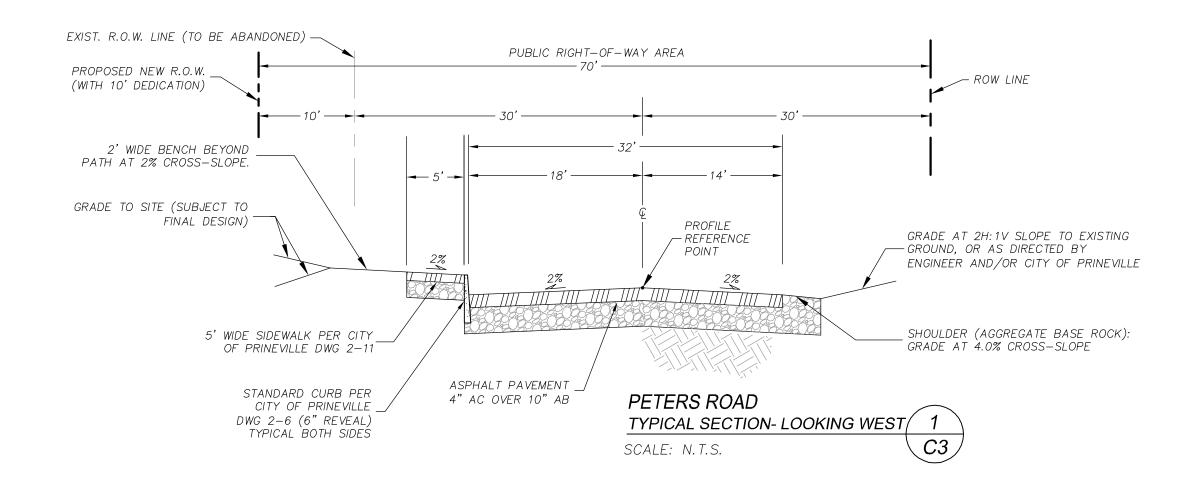

AL OREGON REGIONAL OWNER: HOUSING AUTHORITY

405 SW SIXTH ST REDMOND, OR 97756

PARCEL 2 OF PARTITION PLAT 2008-19 LEGAL DESCRIPTION RECORDED NOVEMBER 13, 2008 OF PROPERTY:

RECORDING NO. 2008-231529 RECORDS OF CROOK COUNTY, OR

D'AGOSTINO PARKER, LLC ENGINEERING & 185 SHEVLIN HIXON DR., SUITE 101 SURVEYING:

BEND, OR 97702

541.693.4134 ATTN: KEITH DAGOSTINO, PE, PLS

14-16-32-AB-300 TAXLOT:

CURRENT ZONING: R-2

SUBJECT PROPERTY AREA: 9.7 - ACRES

4.4 - ACRES PROJECT SITE AREA:

(A PORTION OF LEGAL PARCEL)

RESIDENTIAL MULTI-FAMILY PROPOSED USE:

PRIVATE DRIVES SITE ACCESS: DOMESTIC WATER: CITY OF PRINEVILLE

SANITARY SEWER: CITY OF PRINEVILLE PACIFIC POWER POWER:

CASCADE NATURAL GAS NATURAL GAS: CRESTVIEW CABLE COMMUNICATIONS CABLE COMMUNICATIONS:

FIRE PROTECTION: CITY OF PRINEVILLE



SE HO PA S/T



SHEET

*C3* 











Planting Schedule

LANDSCAPE NOTES: -MULCH TO BE 1.5" OPEN TAN ASPEN ROCK AT 2" DEPTH. -AUTOMATIC UNDERGROUND IRRIGATION SYSTEM TO BE INSTALLED WITH STANDARD INDUSTRY PRACTICES IN ACCORDANCE WITH CITY OF PRINEVILLE CODE. -IRRIGATION TO BE DRIP IN EFFORTS TO MAXIMIZE WATER EFFICIENCY. -STREETS RECOMMENDED TO BE A MINIMUM OF 2" CALIPER -PARKING LOT TREE REQUIREMENTS

SPACES REQUIRES (13) PARKING

**1947** LANDSCAPE DEVELOPMENT

and

ipen Landscape Develop 61944 SE 27th Street Bend, OR 97702 T: 541.330.9577

Drawn by: Joy B. Date: 12-5-19





| 1. SW 7502 Dry Dock  | 2. 7705 Wheat Penny |                       |  |
|----------------------|---------------------|-----------------------|--|
|                      |                     |