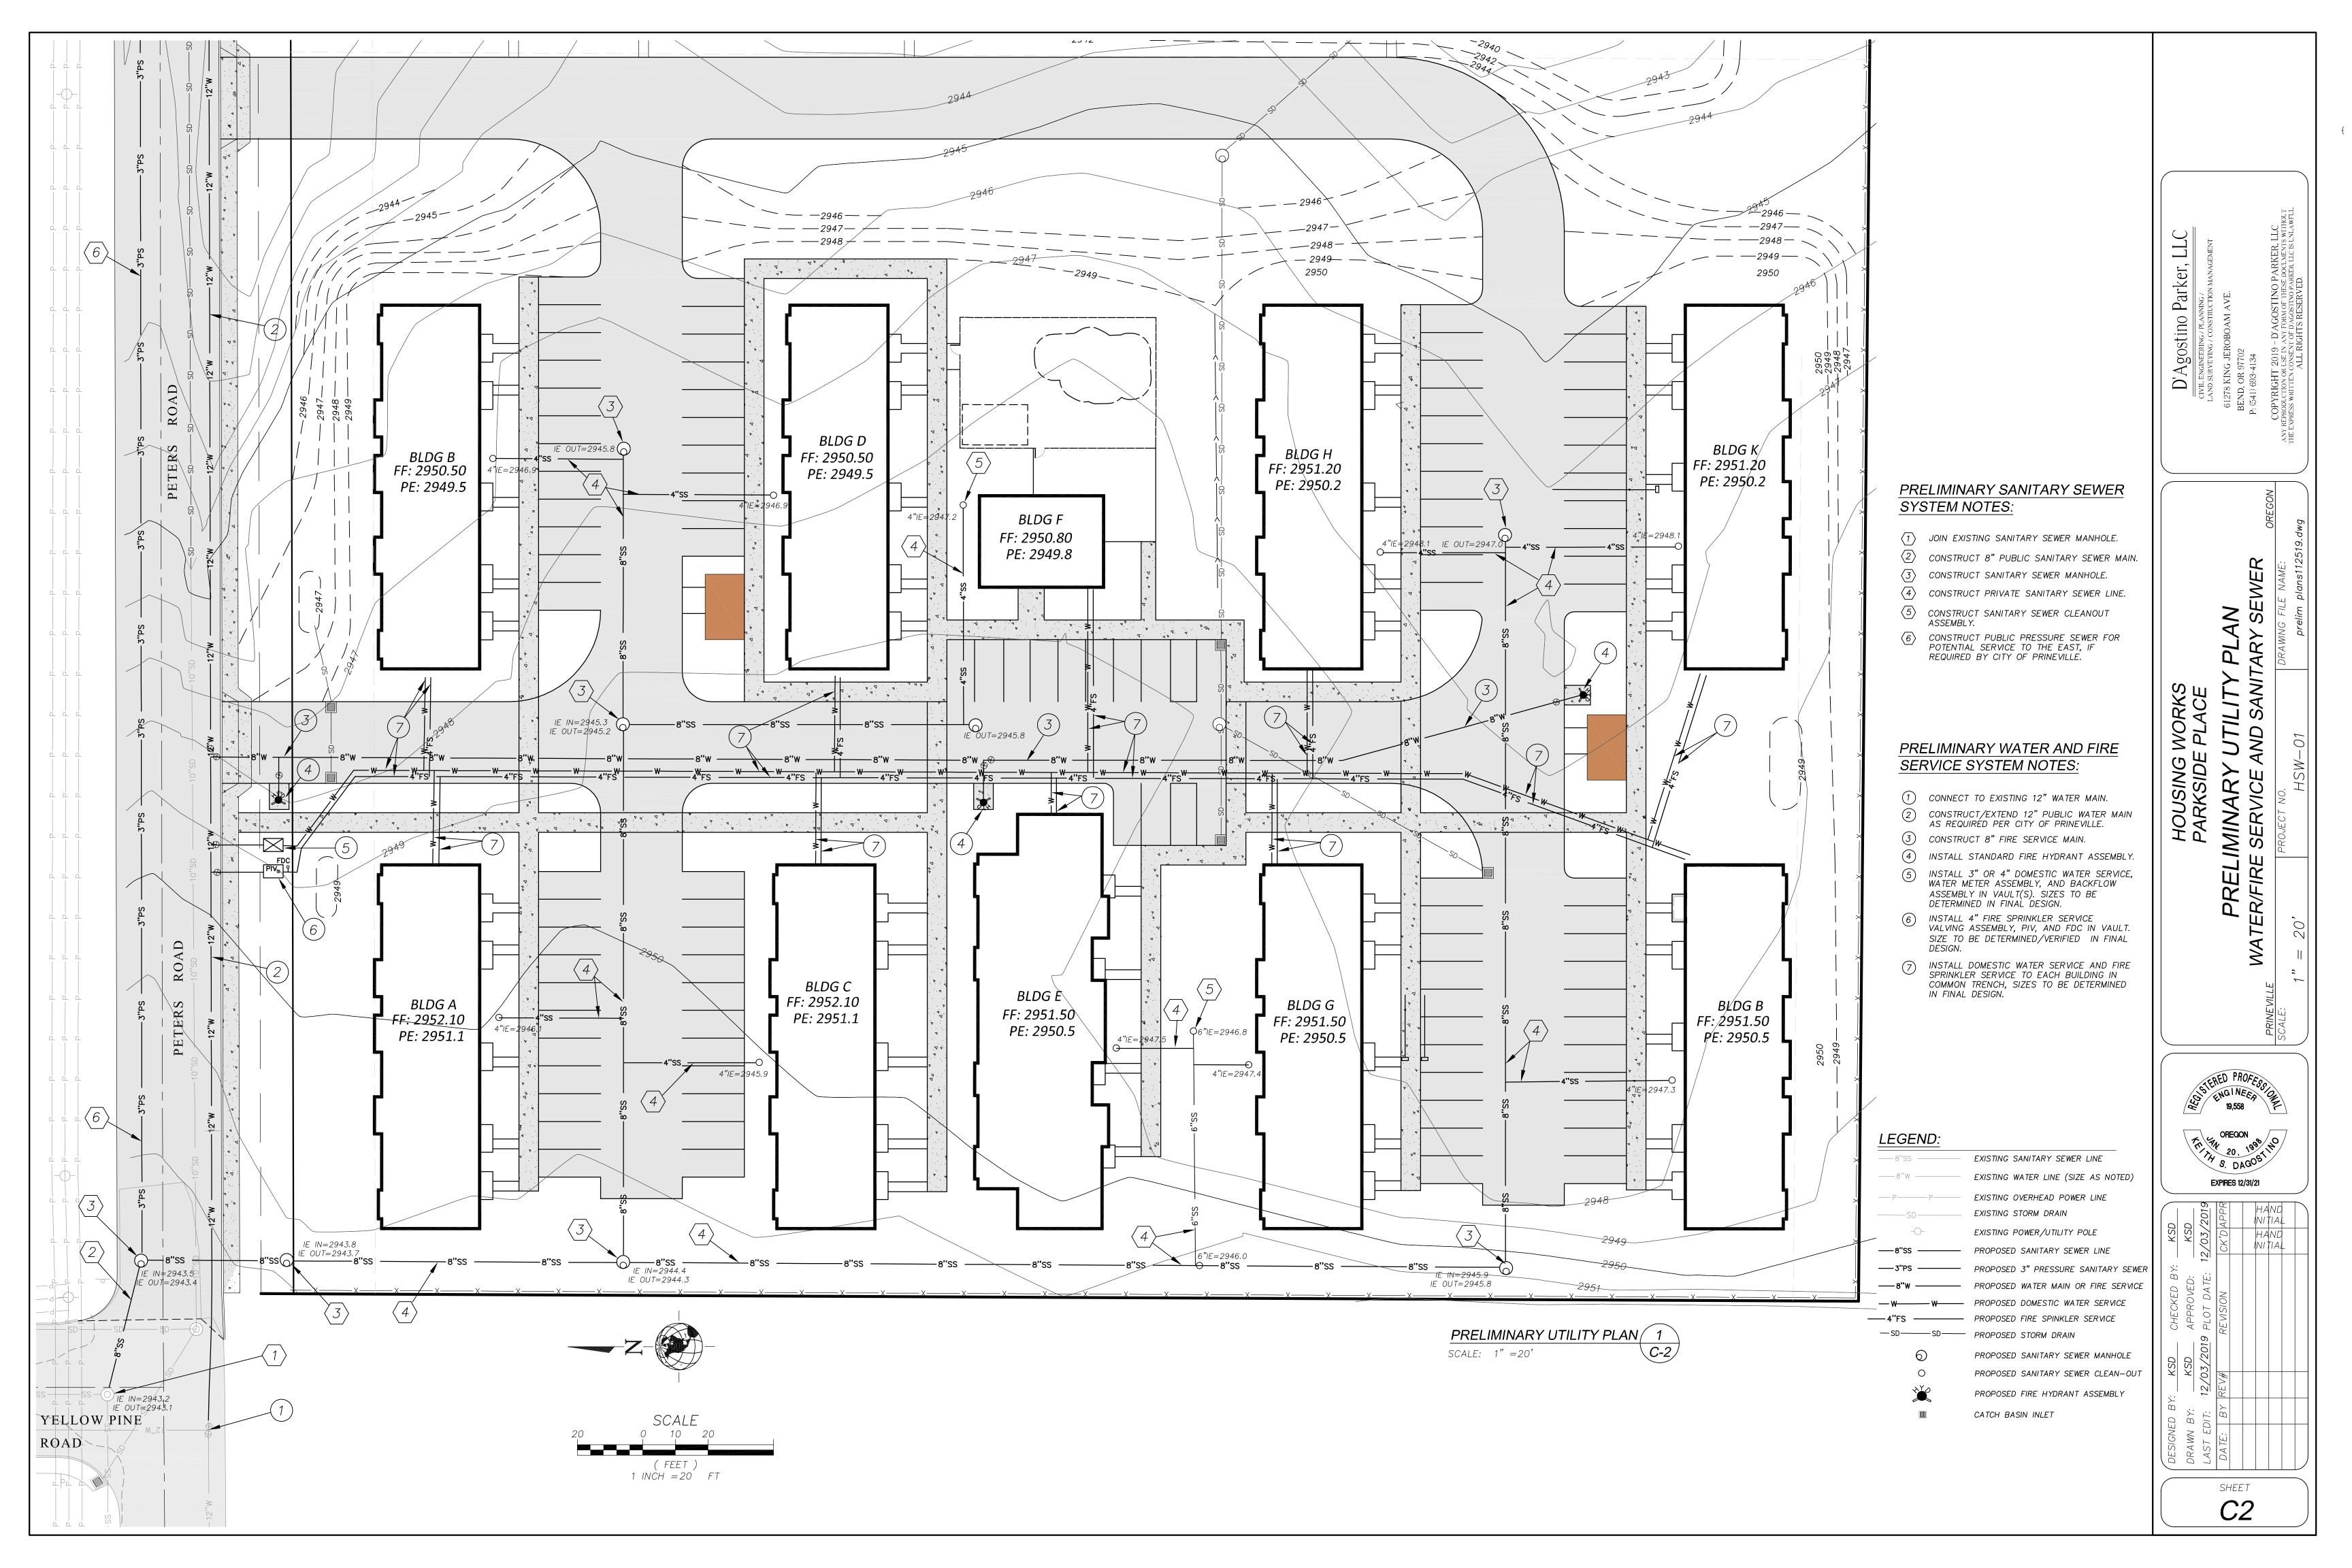

## SITE DEVELOPMENT DATA:

APPLICANT: CENTRAL OREGON REGIONAL HOUSING AUTHORITY 405 SW SIXTH ST

REDMOND, OR 97756

CENTRAL OREGON REGIONAL OWNER: HOUSING AUTHORITY

405 SW SIXTH ST REDMOND, OR 97756

PARCEL 2 OF PARTITION PLAT 2008-19 LEGAL DESCRIPTION RECORDED NOVEMBER 13, 2008 OF PROPERTY:

RECORDING NO. 2008-231529 RECORDS OF CROOK COUNTY, OR

D'AGOSTINO PARKER, LLC ENGINEERING & 185 SHEVLIN HIXON DR., SUITE 101 SURVEYING:

BEND, OR 97702

541.693.4134 ATTN: KEITH DAGOSTINO, PE, PLS

14-16-32-AB-300 TAXLOT:

CURRENT ZONING: R-2

SUBJECT PROPERTY AREA: 9.7 - ACRES

4.4 - ACRES PROJECT SITE AREA:

(A PORTION OF LEGAL PARCEL)

RESIDENTIAL MULTI-FAMILY PROPOSED USE:

PRIVATE DRIVES SITE ACCESS: DOMESTIC WATER: CITY OF PRINEVILLE

SANITARY SEWER: CITY OF PRINEVILLE PACIFIC POWER POWER:

CASCADE NATURAL GAS NATURAL GAS: CRESTVIEW CABLE COMMUNICATIONS CABLE COMMUNICATIONS:

FIRE PROTECTION: CITY OF PRINEVILLE

SE HO PA S/T

SHEET

*C3* 

Planting Schedule