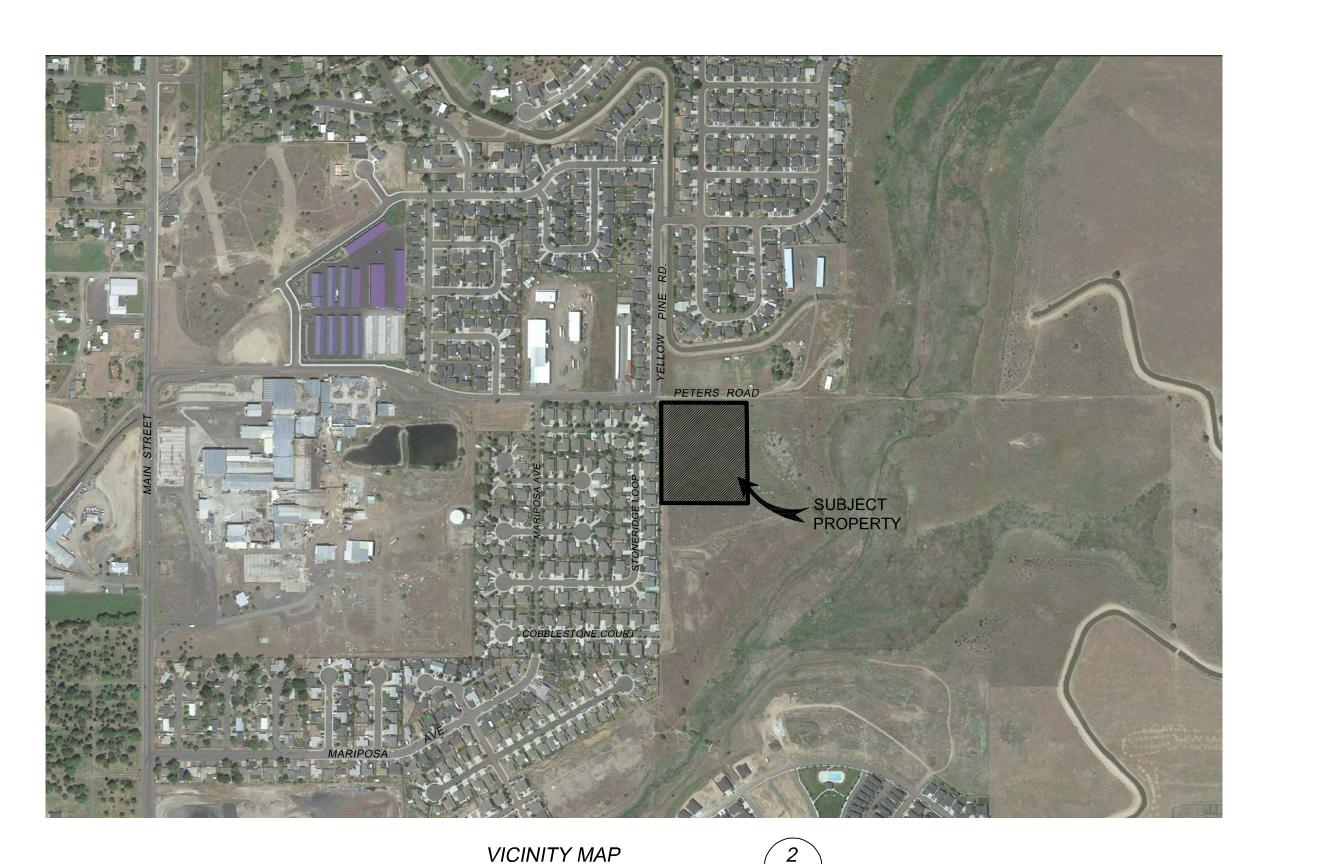

CURRENT ZONING: R-2

SUBJECT PROPERTY AREA: 9.7 - ACRES

4.4 - ACRES PROJECT SITE AREA:

(A PORTION OF LEGAL PARCEL)

RESIDENTIAL MULTI-FAMILY PROPOSED USE:

PRIVATE DRIVES SITE ACCESS: DOMESTIC WATER: CITY OF PRINEVILLE