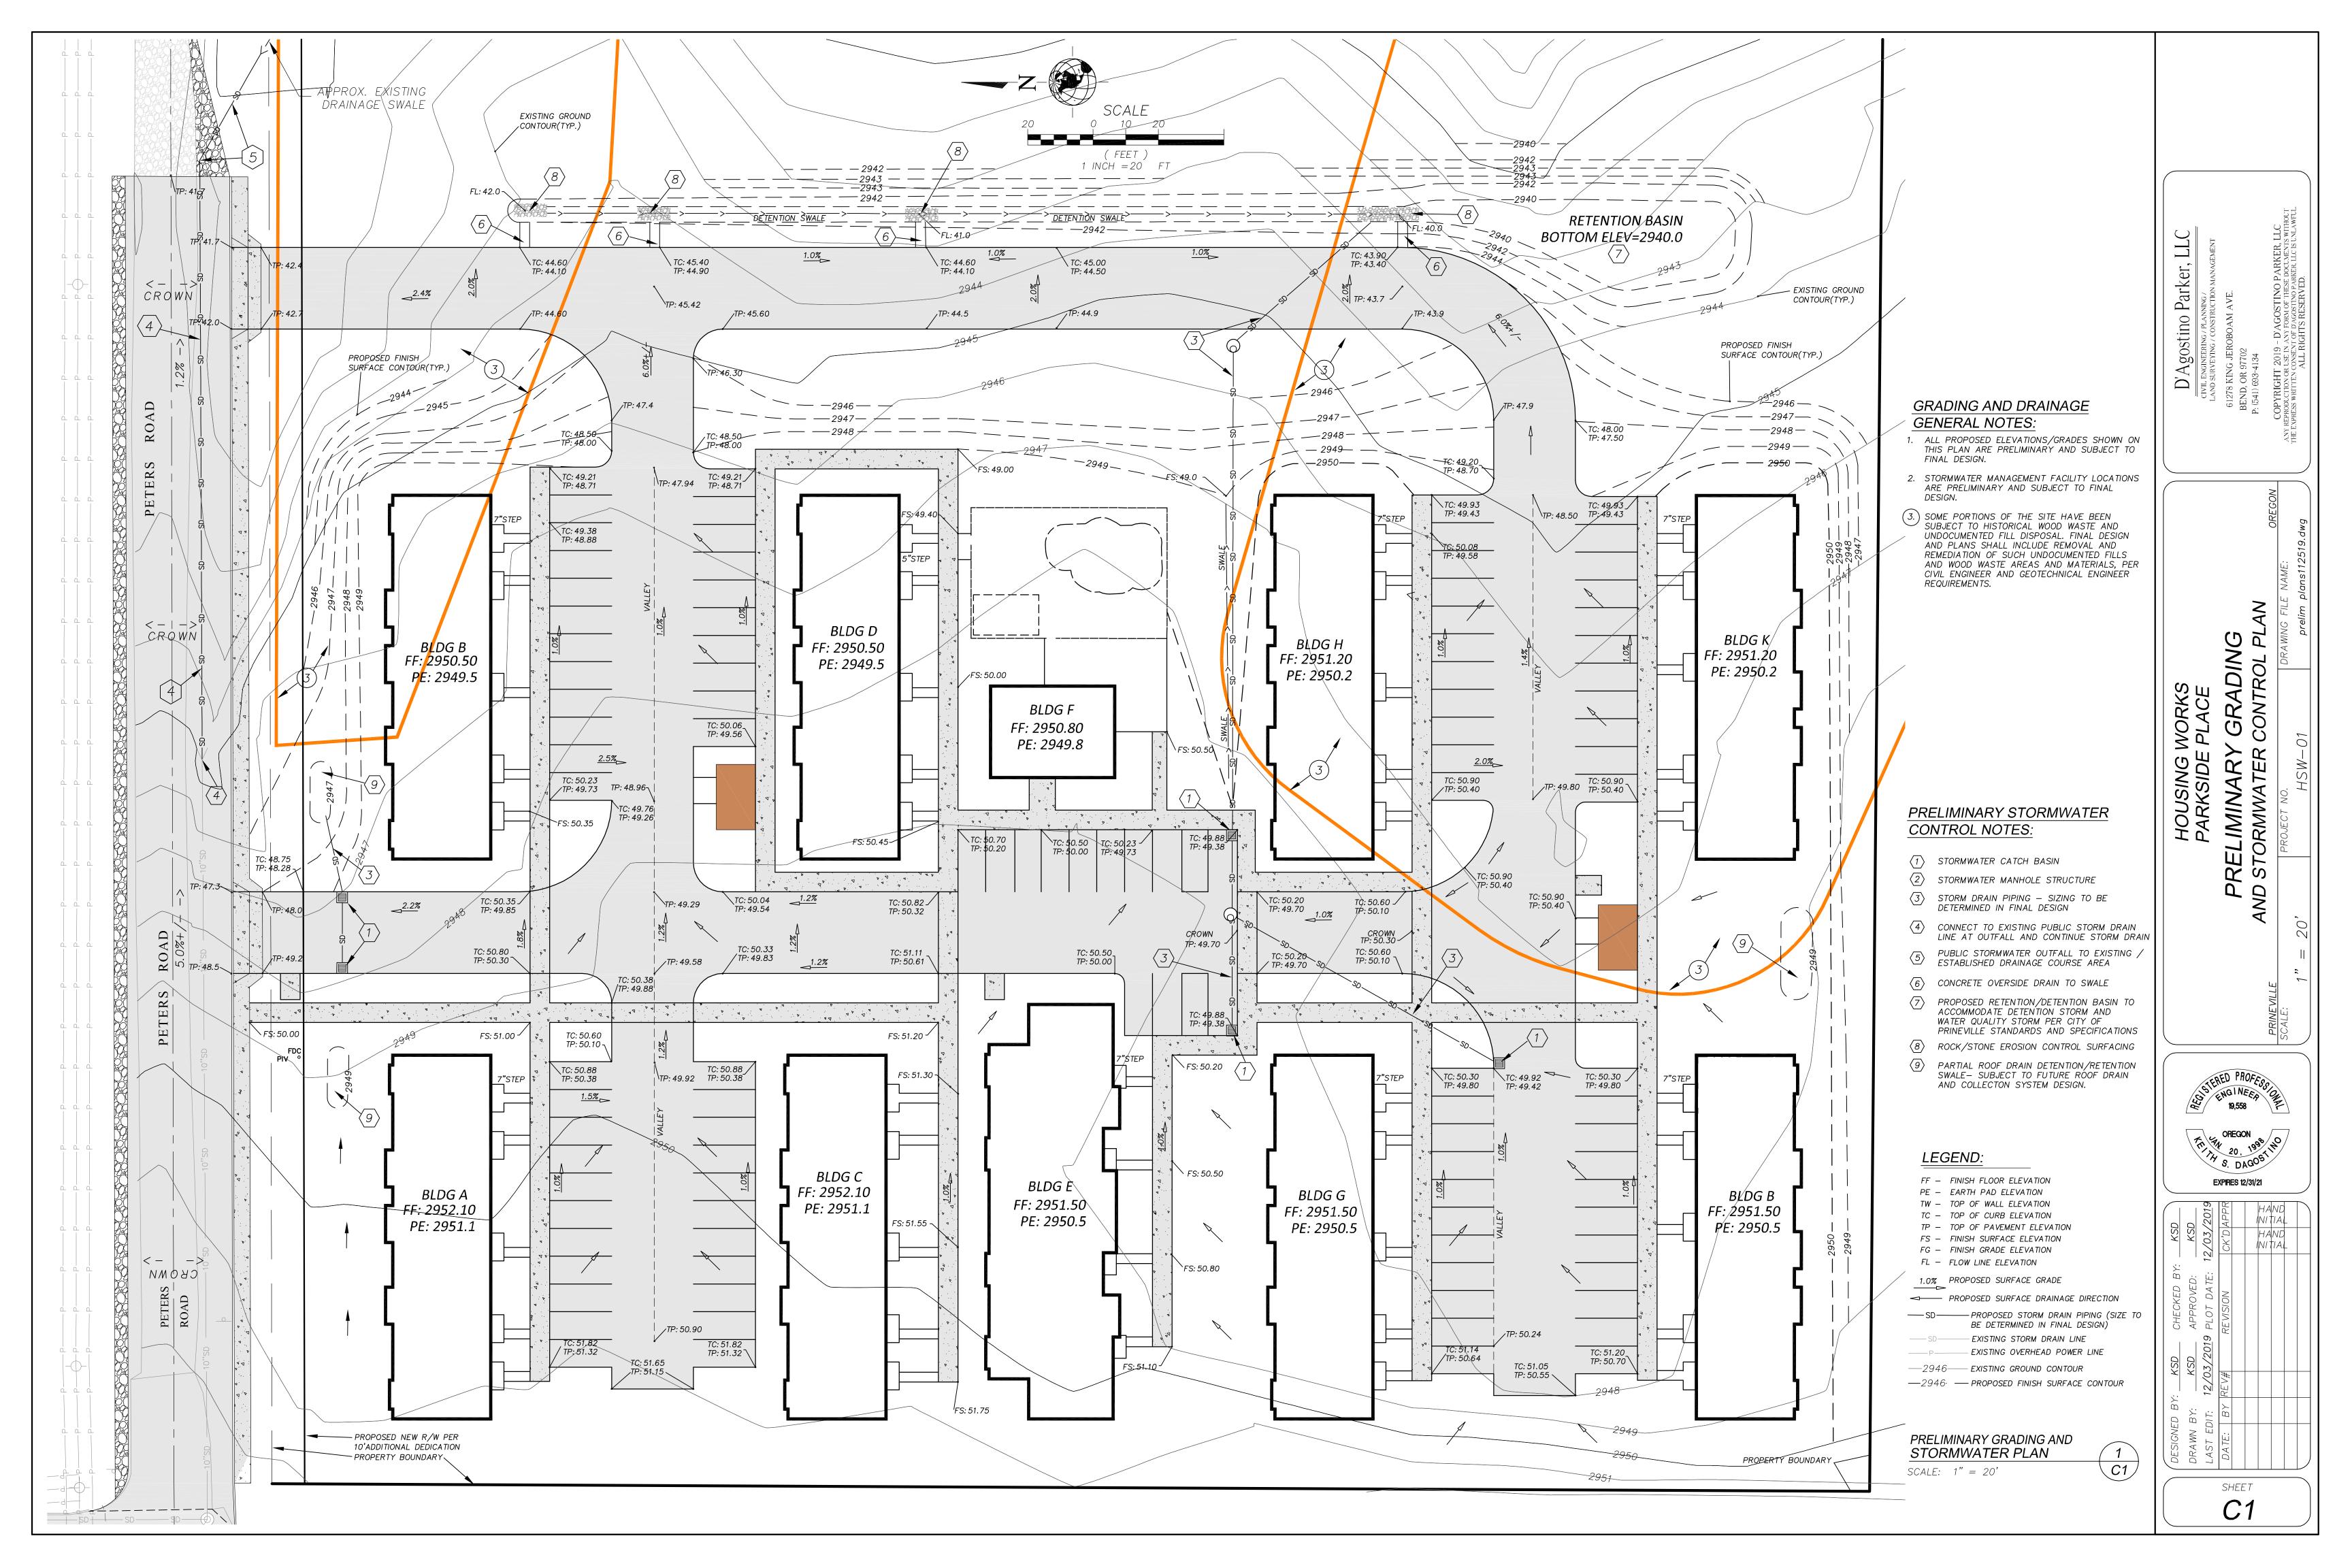

## SITE DEVELOPMENT DATA:

APPLICANT: CENTRAL OREGON REGIONAL HOUSING AUTHORITY 405 SW SIXTH ST

REDMOND, OR 97756

CENTRAL OREGON REGIONAL OWNER: HOUSING AUTHORITY

405 SW SIXTH ST REDMOND, OR 97756

PARCEL 2 OF PARTITION PLAT 2008-19 LEGAL DESCRIPTION RECORDED NOVEMBER 13, 2008 OF PROPERTY:

RECORDING NO. 2008-231529 RECORDS OF CROOK COUNTY, OR

D'AGOSTINO PARKER, LLC ENGINEERING & 185 SHEVLIN HIXON DR., SUITE 101 SURVEYING:

BEND, OR 97702

541.693.4134 ATTN: KEITH DAGOSTINO, PE, PLS

14-16-32-AB-300 TAXLOT:

CURRENT ZONING: R-2

SUBJECT PROPERTY AREA: 9.7 - ACRES

4.4 - ACRES PROJECT SITE AREA:

(A PORTION OF LEGAL PARCEL)

RESIDENTIAL MULTI-FAMILY PROPOSED USE:

PRIVATE DRIVES SITE ACCESS: DOMESTIC WATER: CITY OF PRINEVILLE

SANITARY SEWER: CITY OF PRINEVILLE PACIFIC POWER POWER:

CASCADE NATURAL GAS NATURAL GAS: CRESTVIEW CABLE COMMUNICATIONS CABLE COMMUNICATIONS:

FIRE PROTECTION: CITY OF PRINEVILLE

SE HO PA S/T

SHEET

*C3* 

Planting Schedule