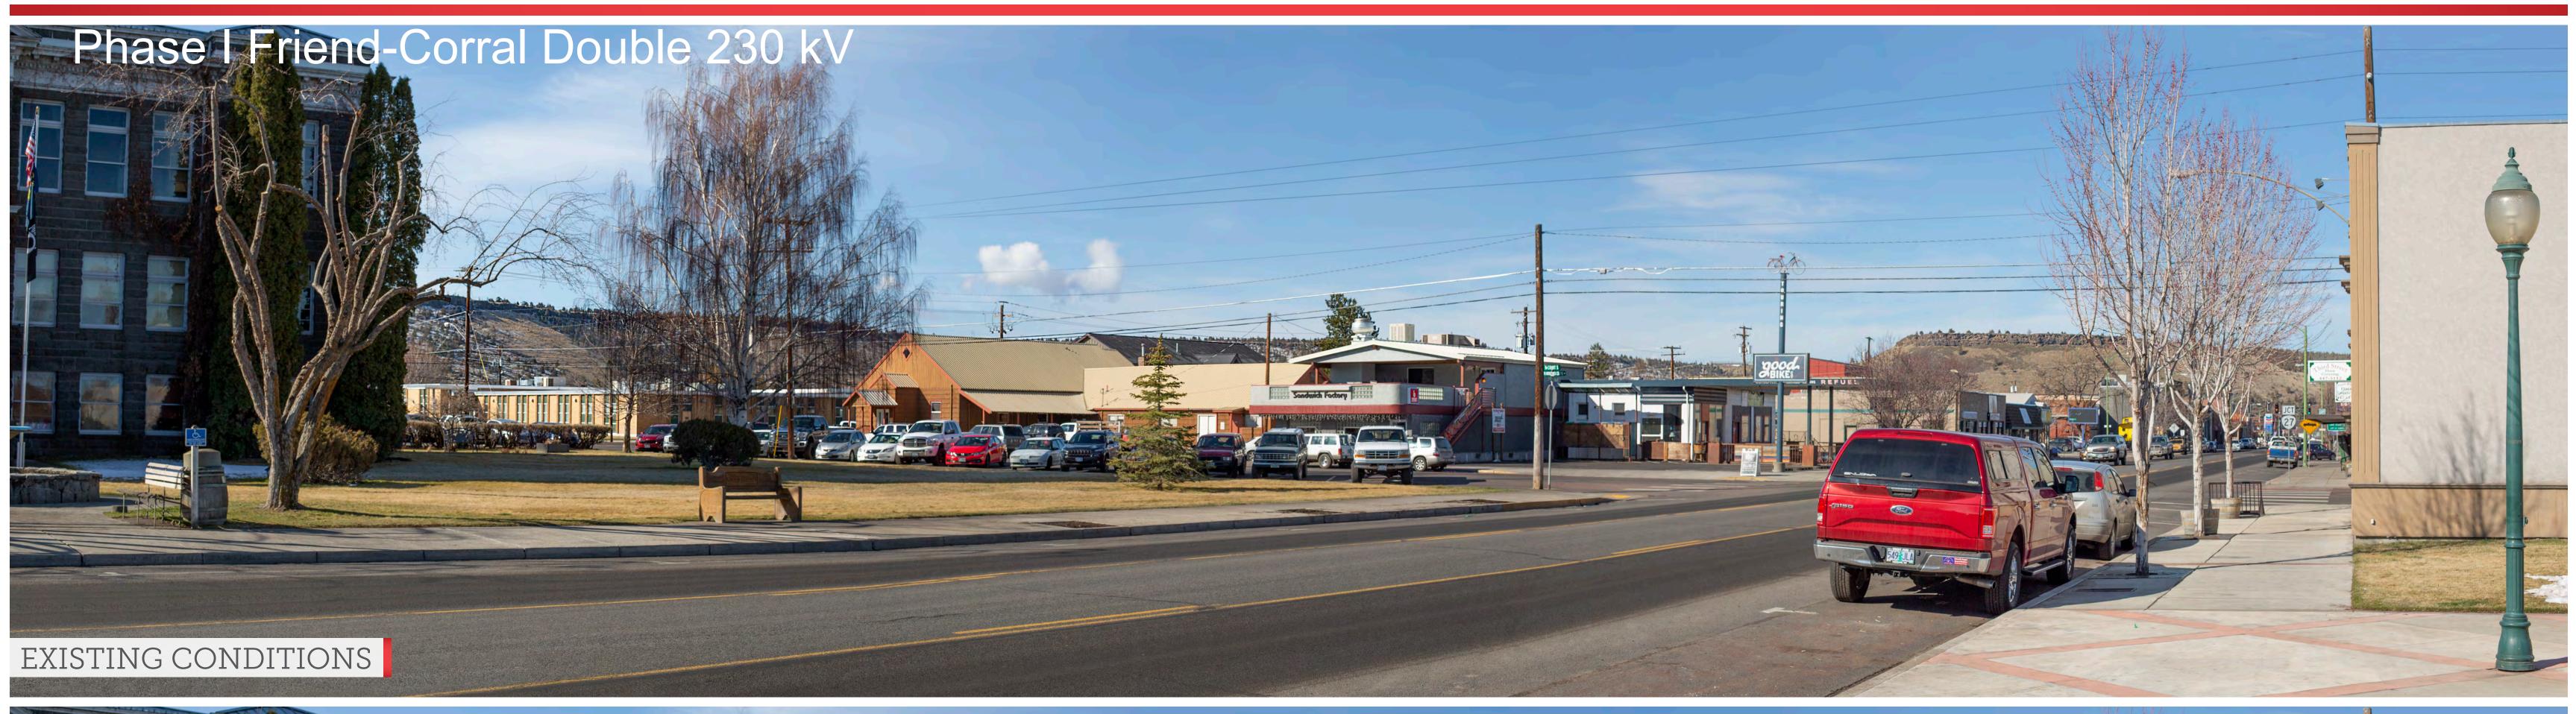

## PRINEVILLE PHOTO 9 TRANSMISSION UPGRADE VIEWPOINT

DATE: 03/19/18

TIME: 10:14 AM