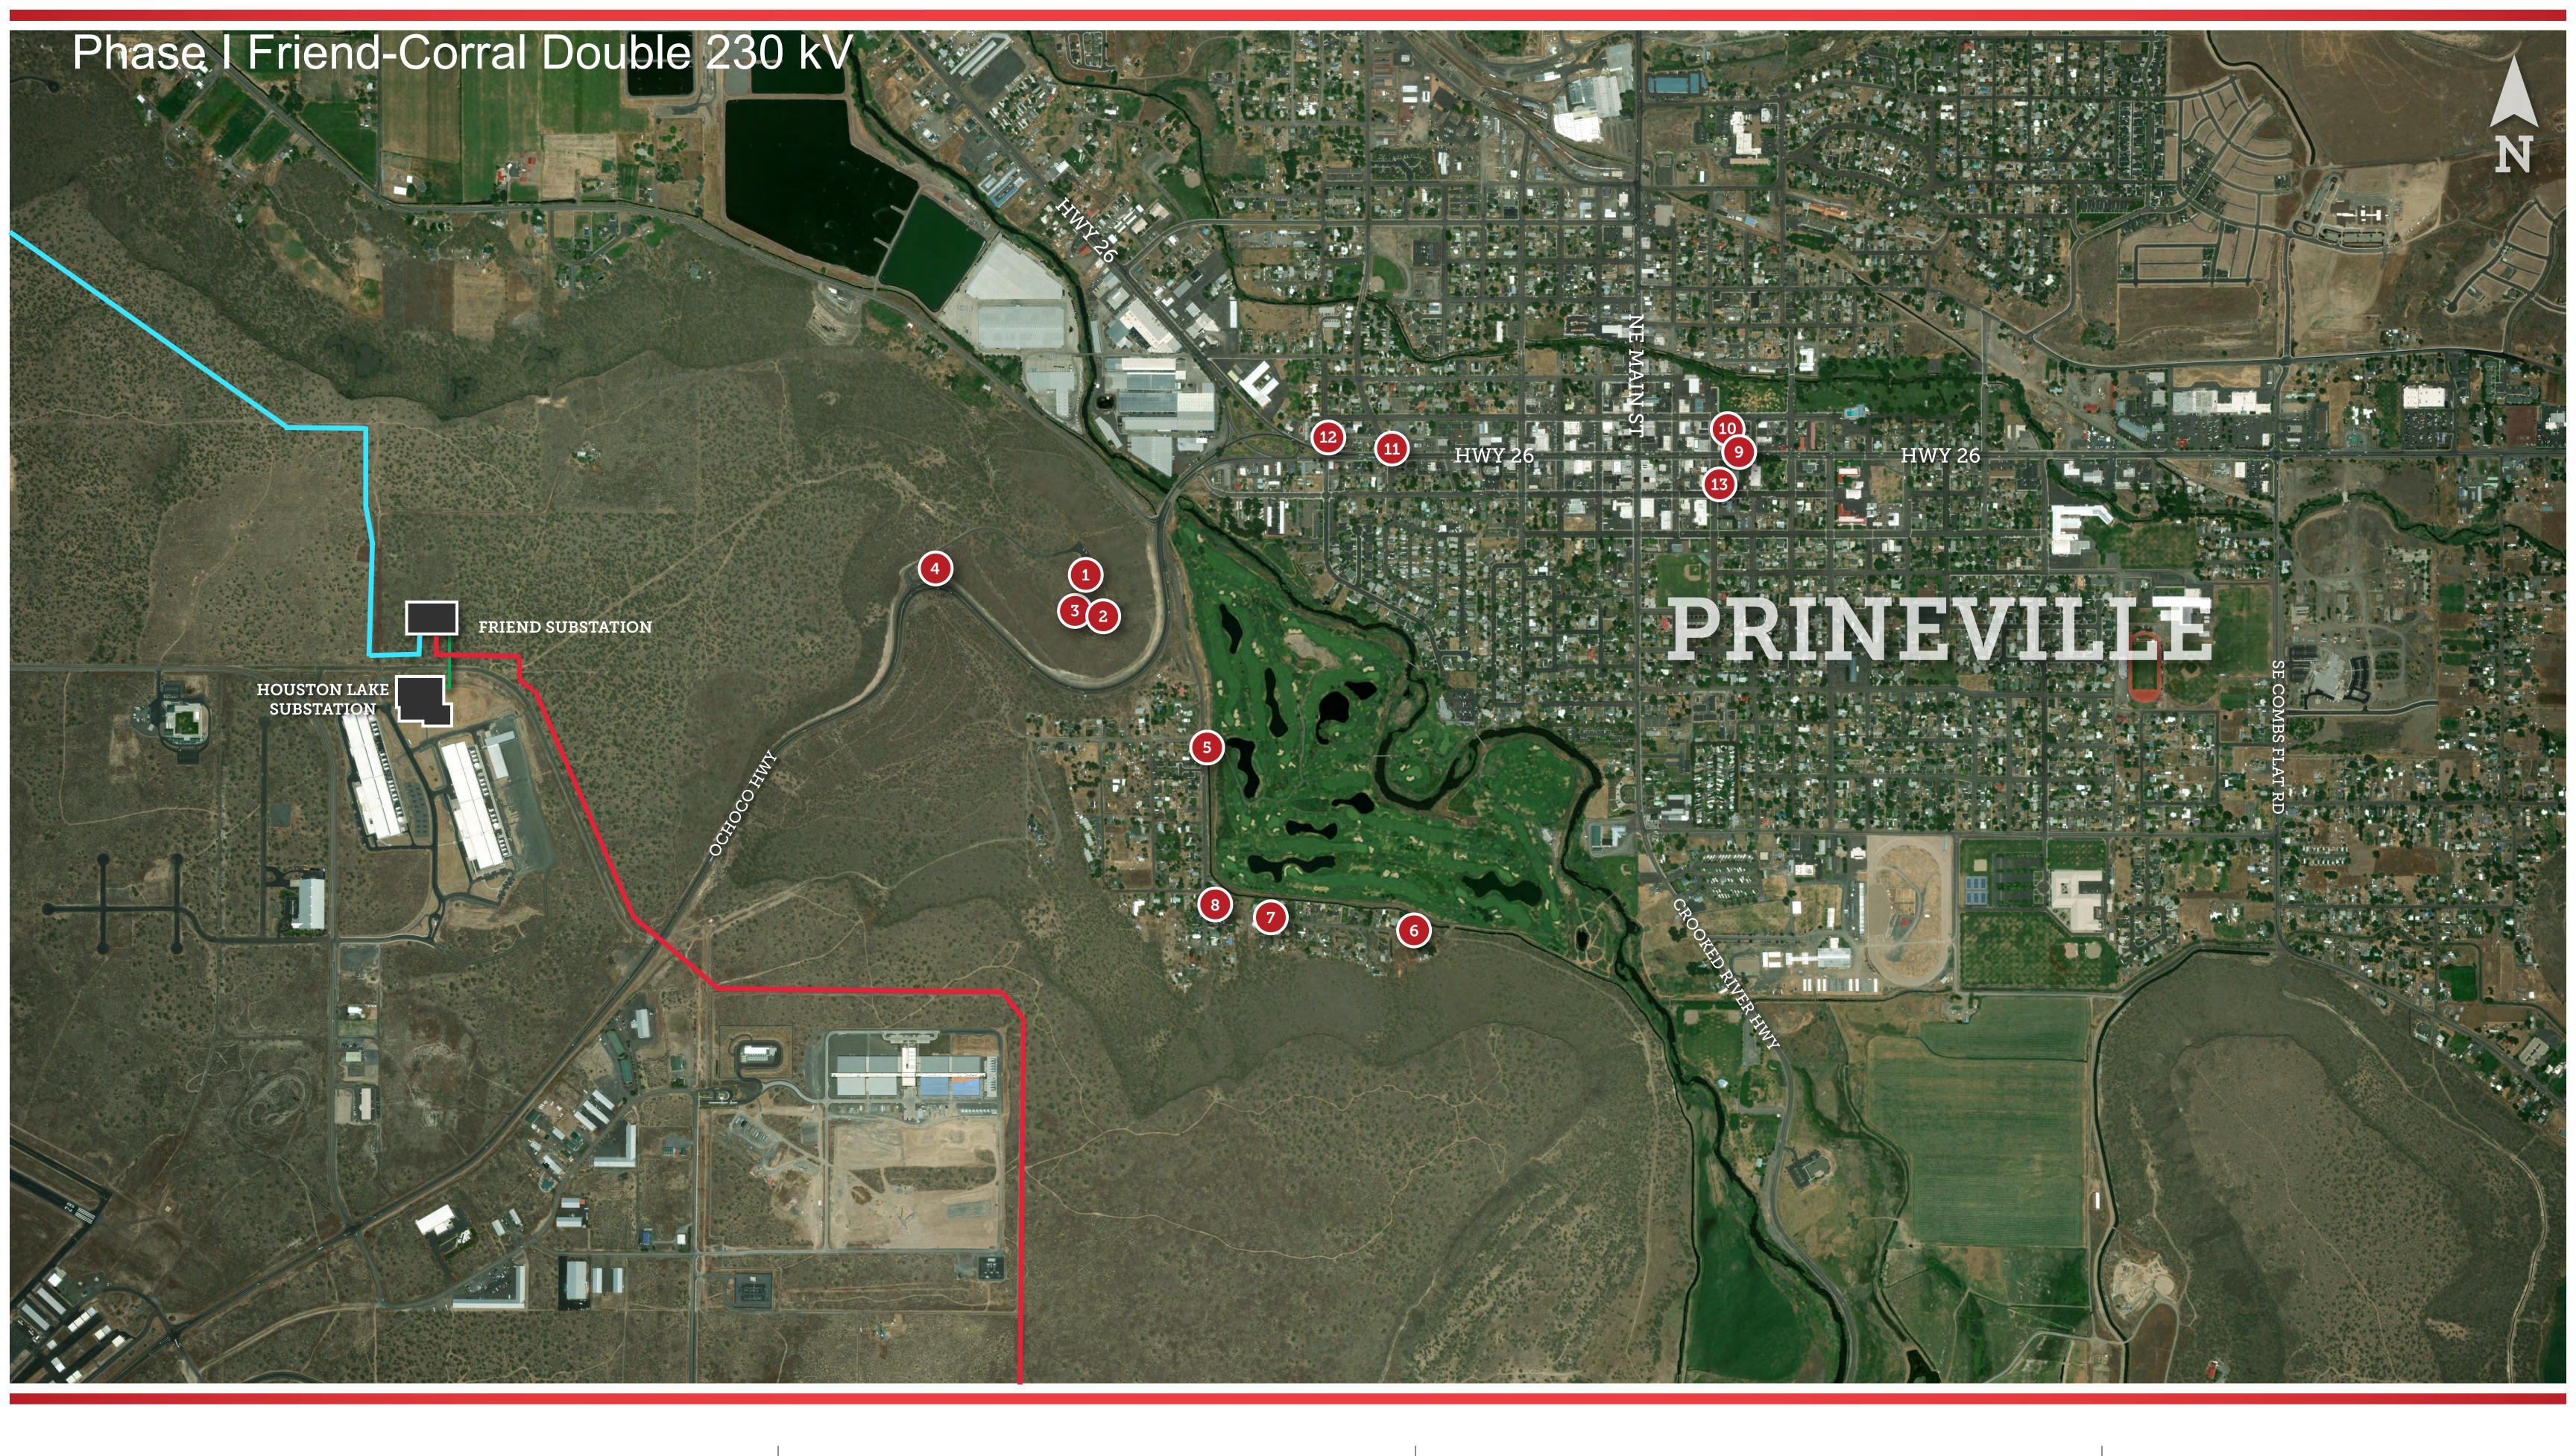

#### PRINEVILLE VIEWPOINT TRANSMISSION UPGRADE

LOCATION MAP

- HOUSTON LAKE-FRIEND 115KV LINE
  - OCHOCO-FRIEND 230KV LINE
- CORRAL-OCHOCO 230KV #1
- PHOTO VIEWPOINT LOCATION
- SUBSTATION