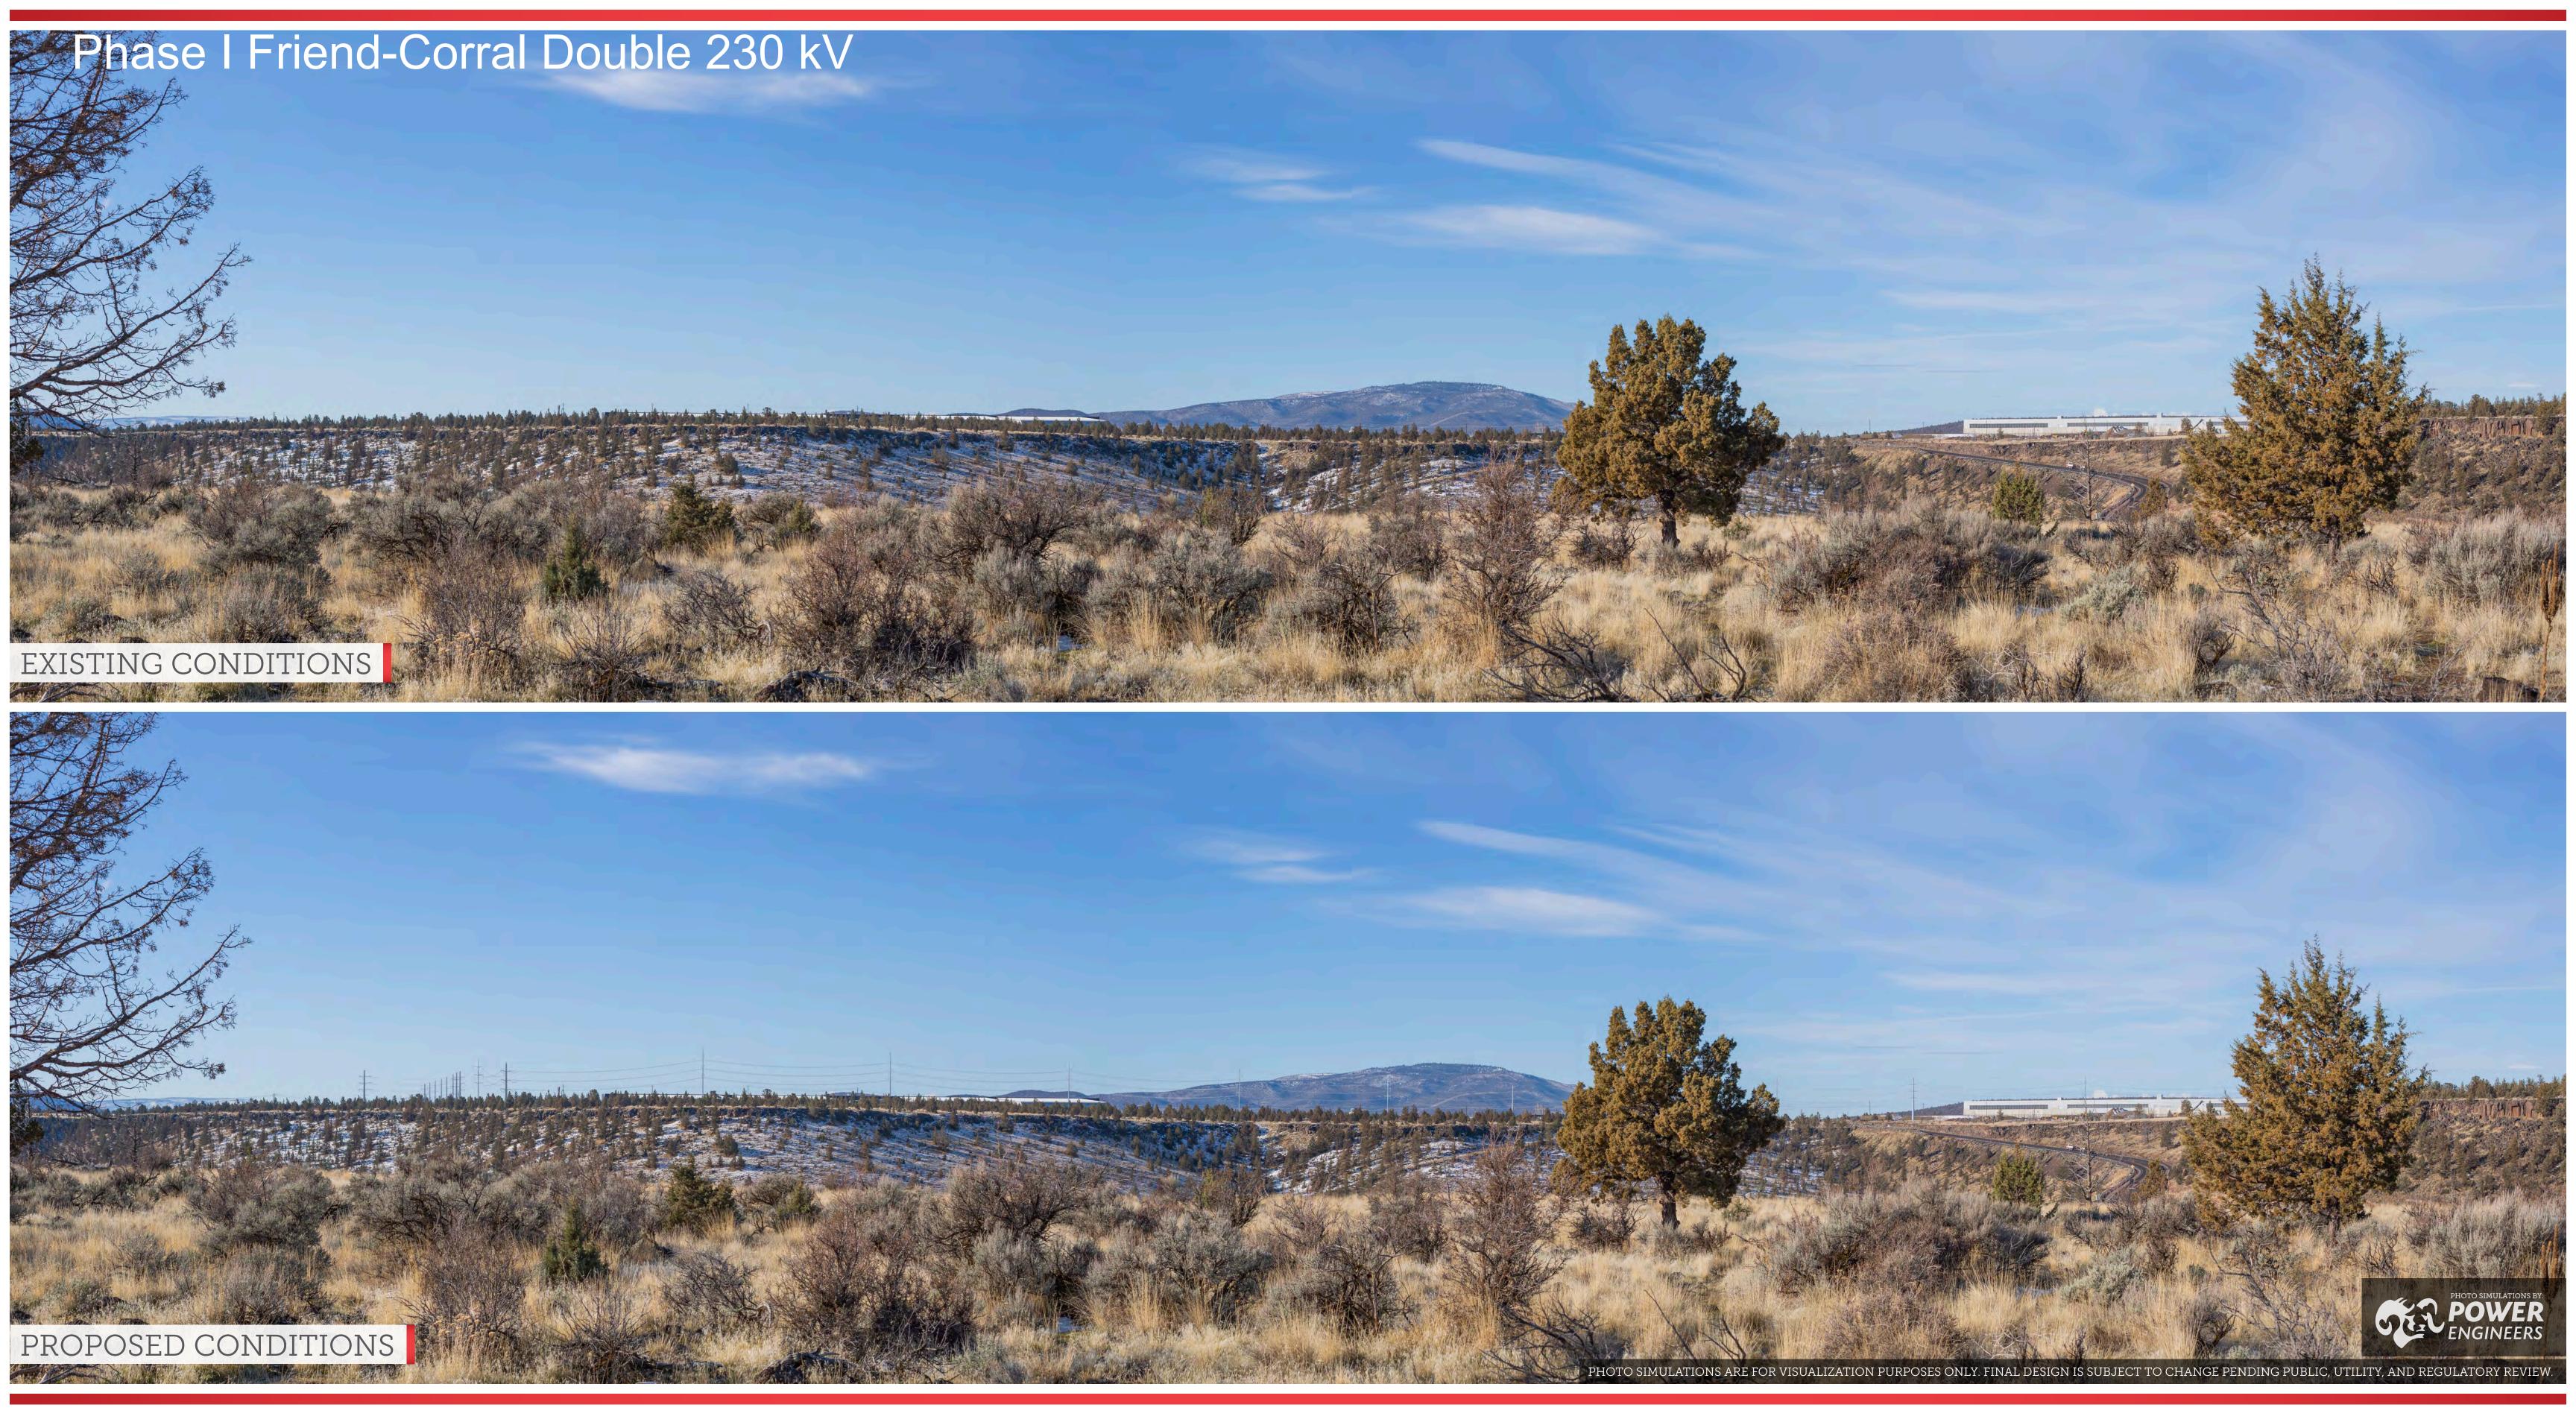

## PRINEVILLE PHOTO 1 TRANSMISSION UPGRADE VIEWPOINT

DATE: 03/19/18

TIME: 9:27 AM

DATE: 03/19/18

TIME: 9:30 AM

DIRECTION: NORTHSOUTH