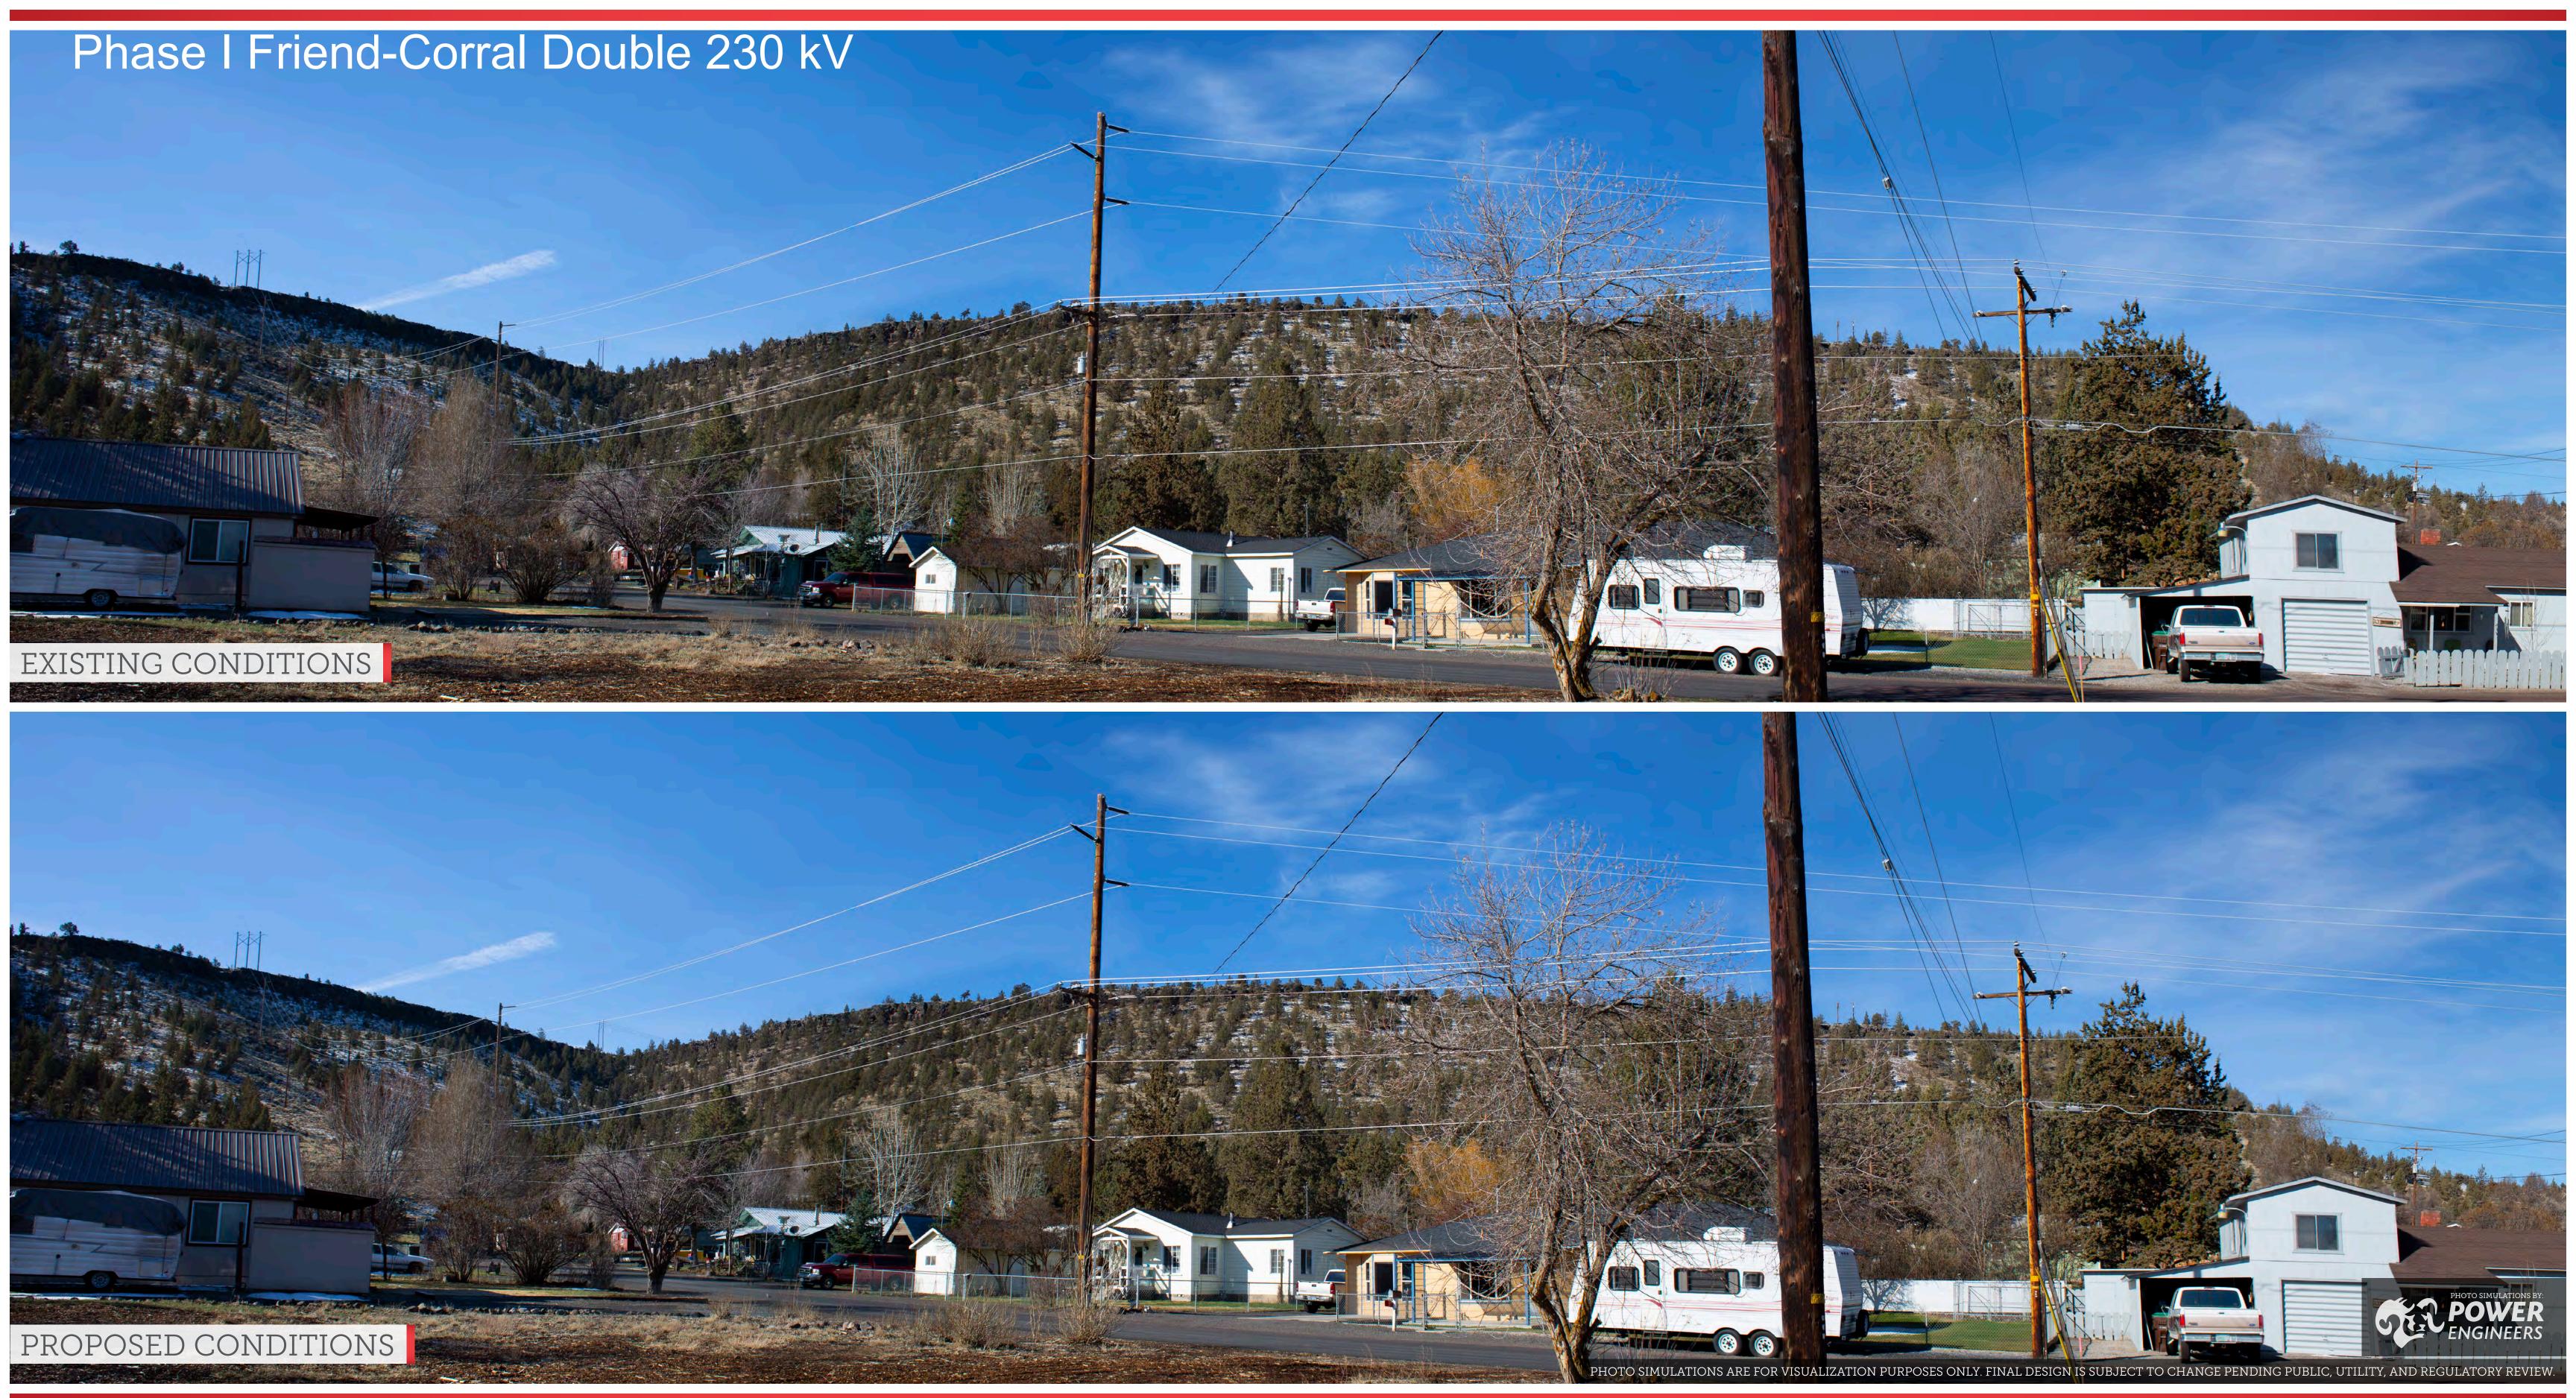

#### PRINEVILLE PHOTO 7 TRANSMISSION UPGRADE

VIEWPOINT

DATE: 03/19/18

TIME: 9:57 AM