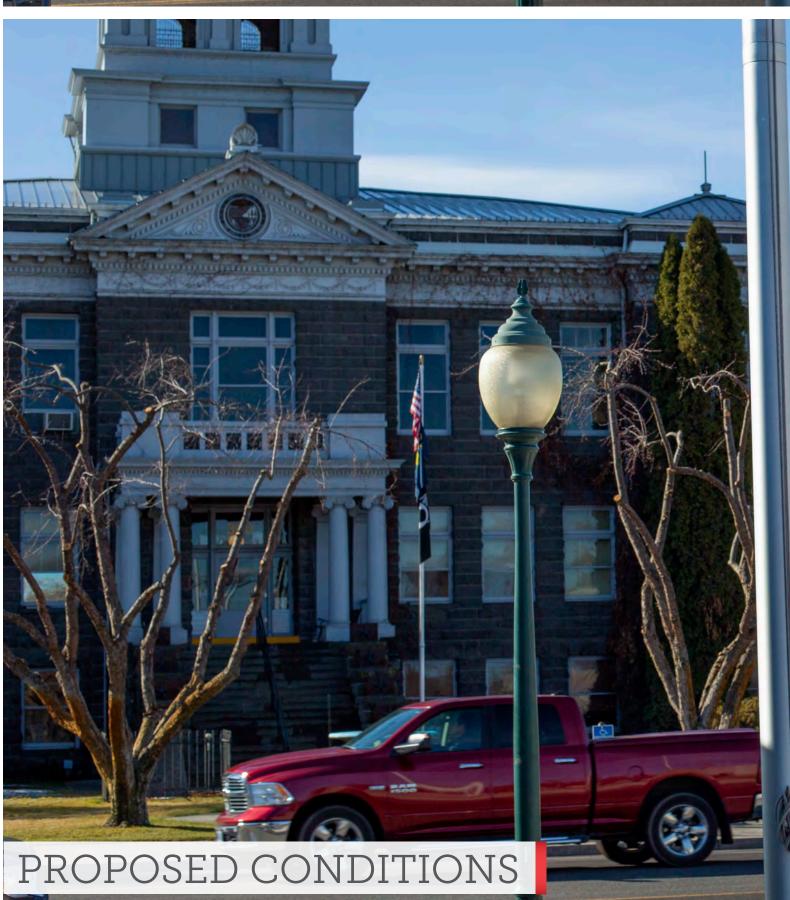

#### PRINEVILLE VIEWPOINT TRANSMISSION UPGRADE

LOCATION MAP

- HOUSTON LAKE-FRIEND 115KV LINE
  - OCHOCO-FRIEND 230KV LINE
- CORRAL-OCHOCO 230KV #1
- PHOTO VIEWPOINT LOCATION
- SUBSTATION