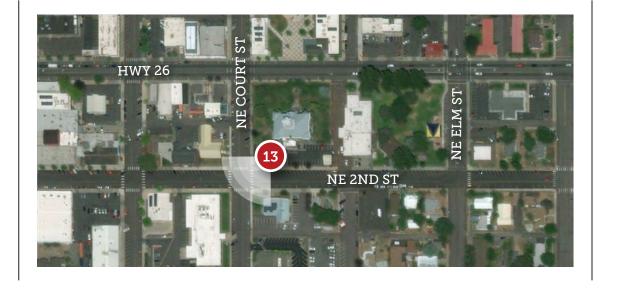

### PRINEVILLE PHOTO 13 TRANSMISSION UPGRADE VIEWPOINT

DATE: 03/19/18

TIME: 11:16 AM