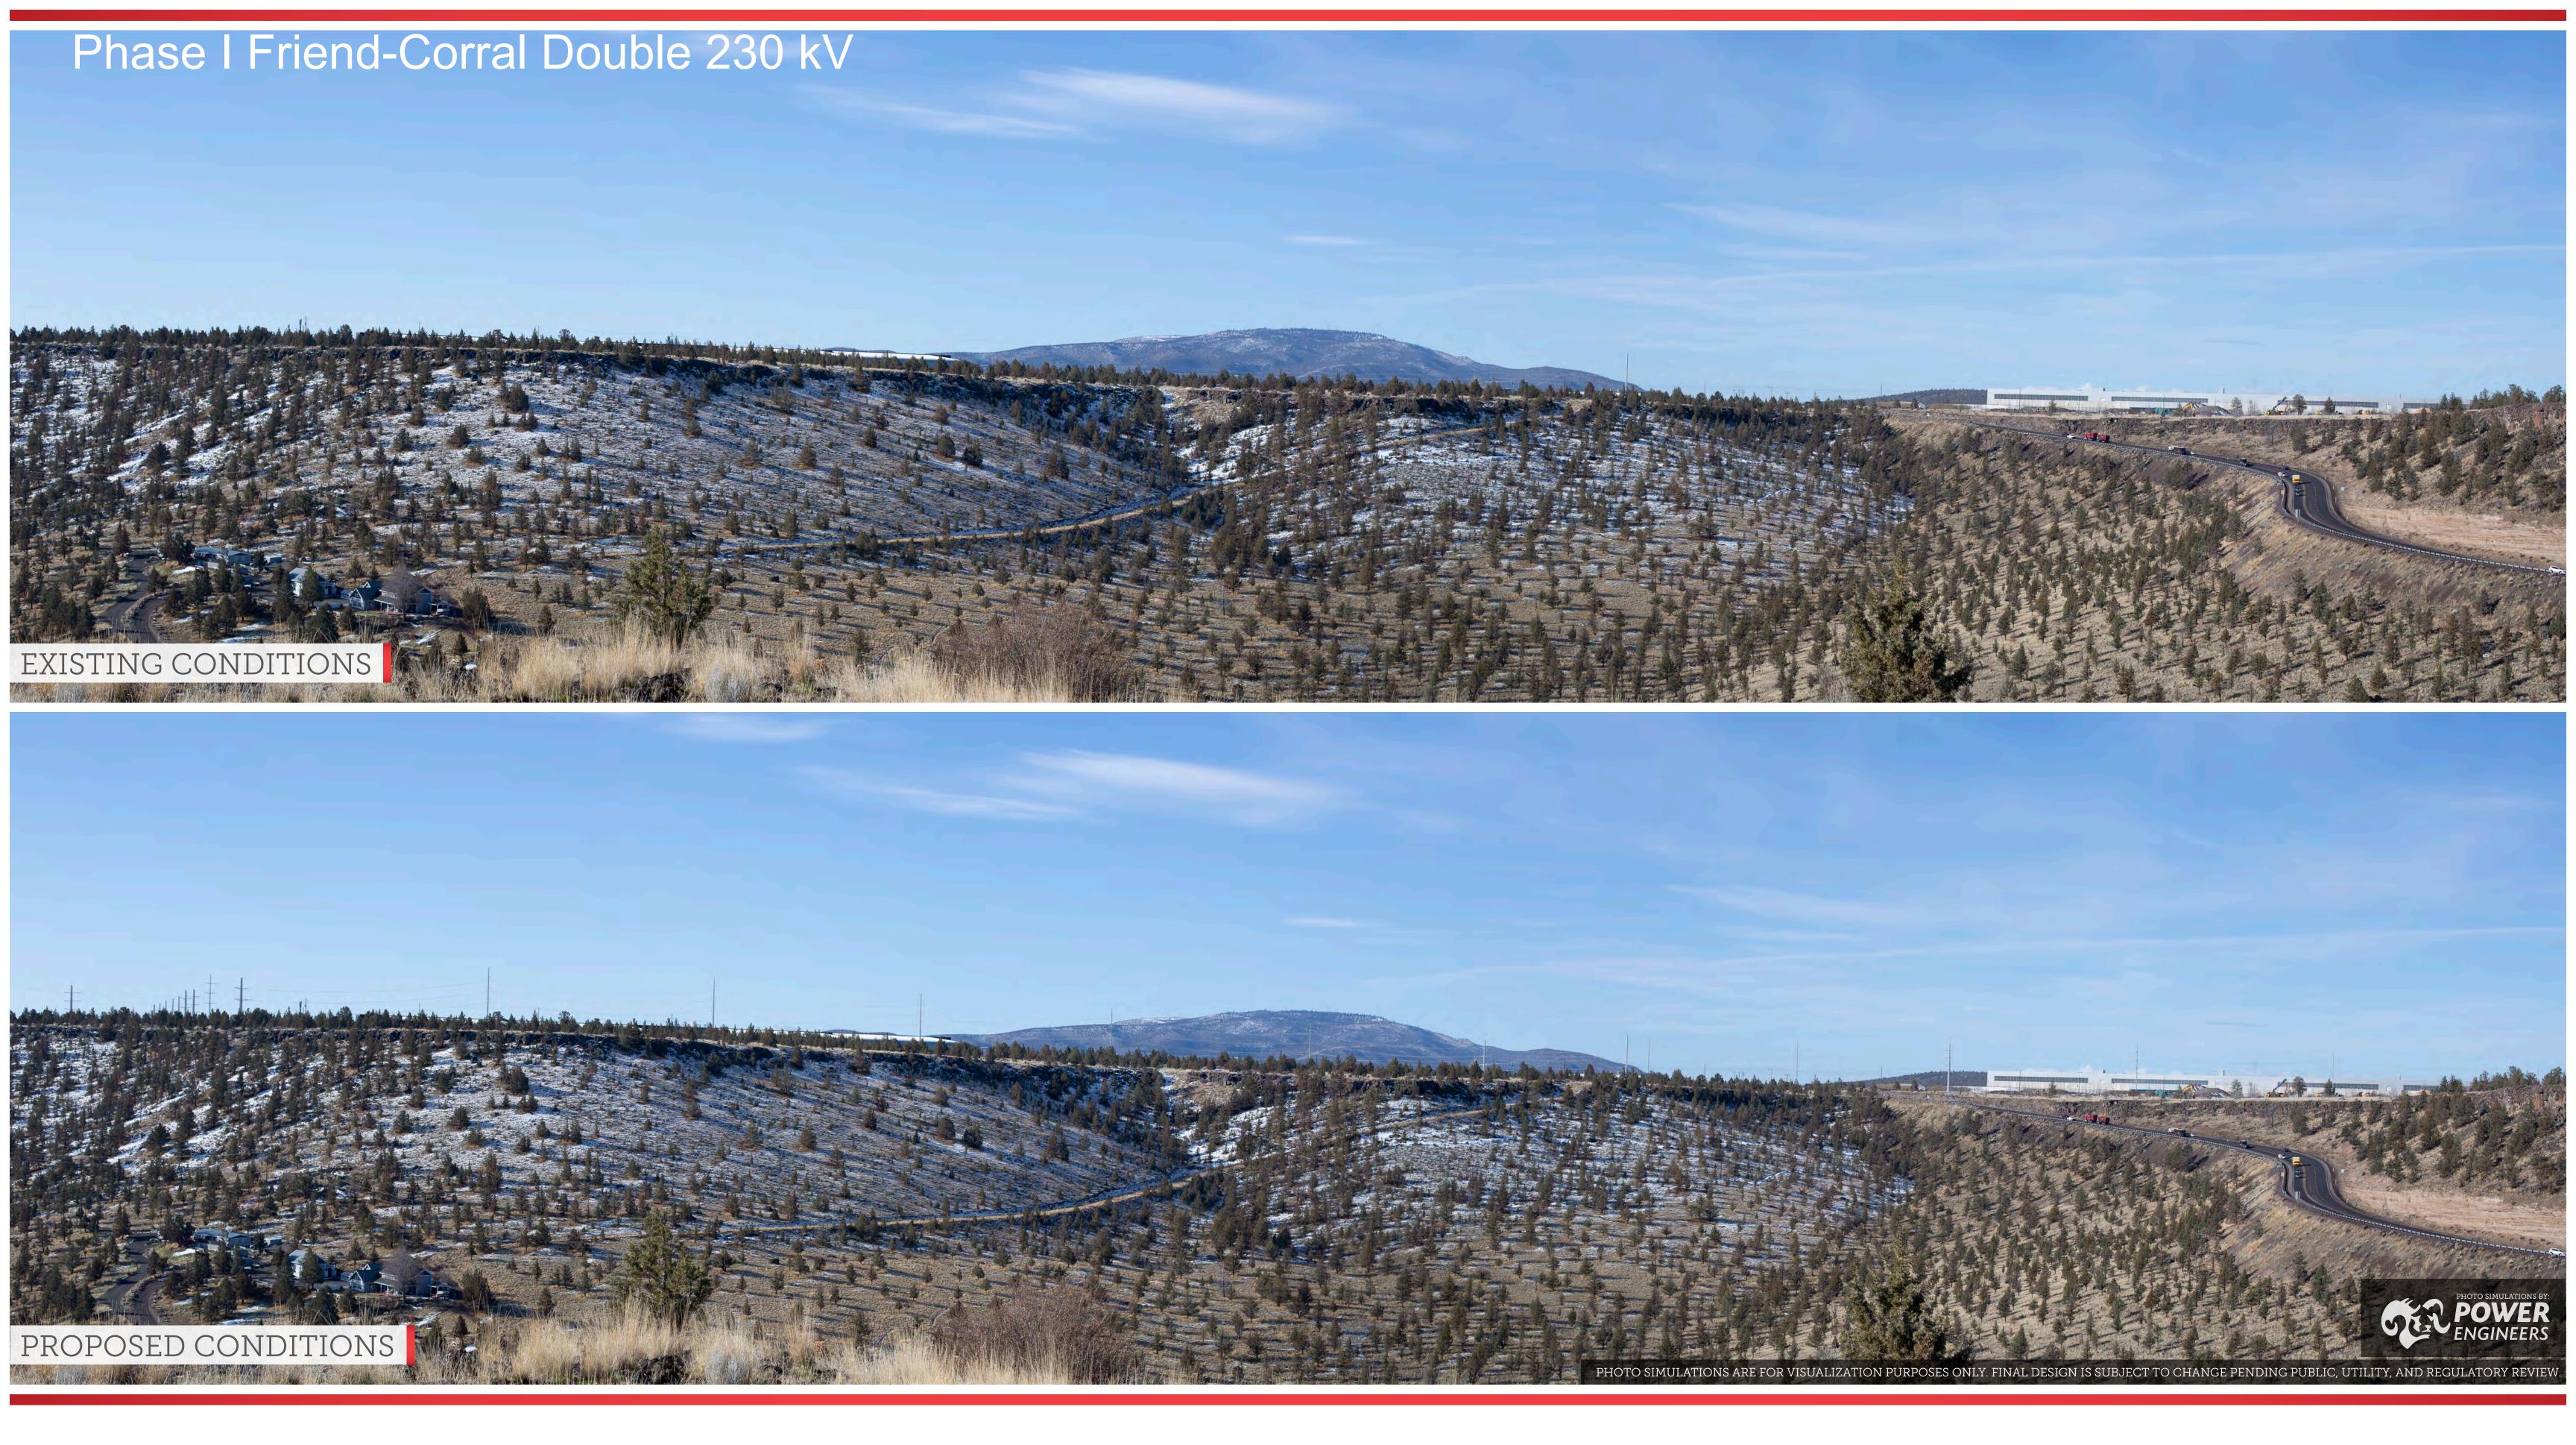

## PRINEVILLE PHOTO 1 TRANSMISSION UPGRADE VIEWPOINT

DATE: 03/19/18

TIME: 9:27 AM

DATE: 03/19/18

TIME: 9:30 AM

DIRECTION: NORTHSOUTH