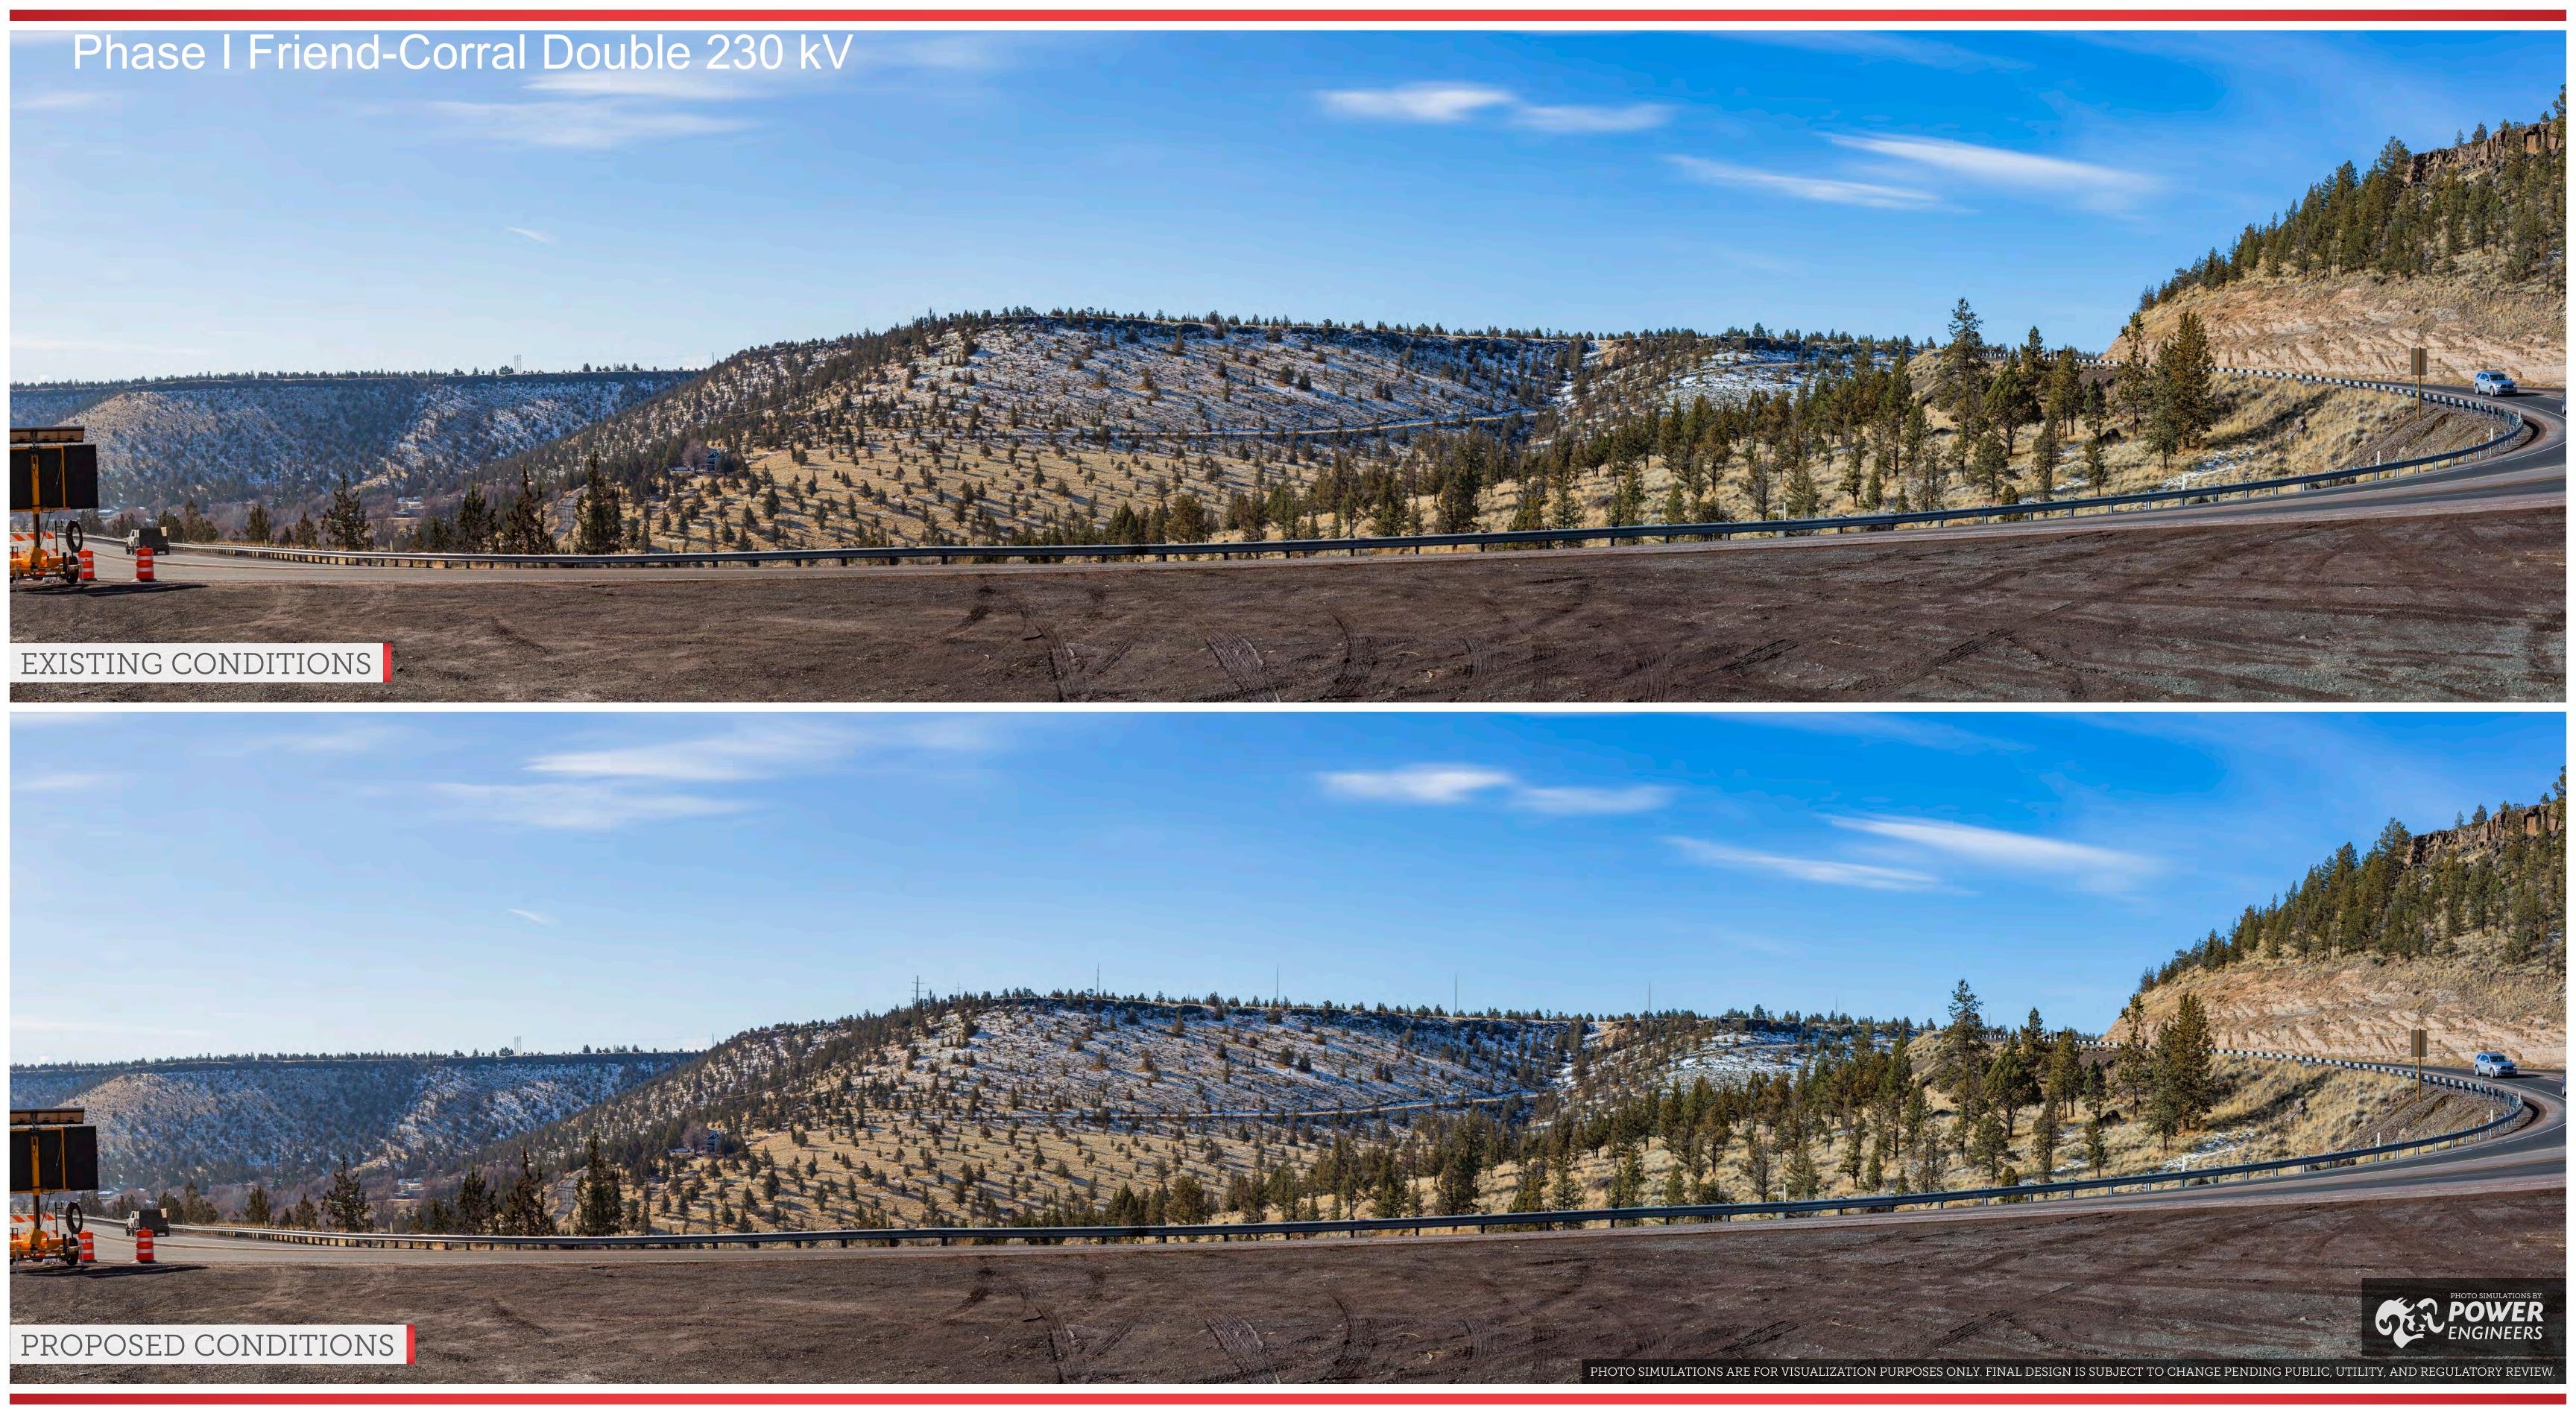

## PRINEVILLE PHOTO TRANSMISSION UPGRADE VIEWPOINT

DATE: 03/19/18

TIME: 9:37 AM

DIRECTION: SOUTH