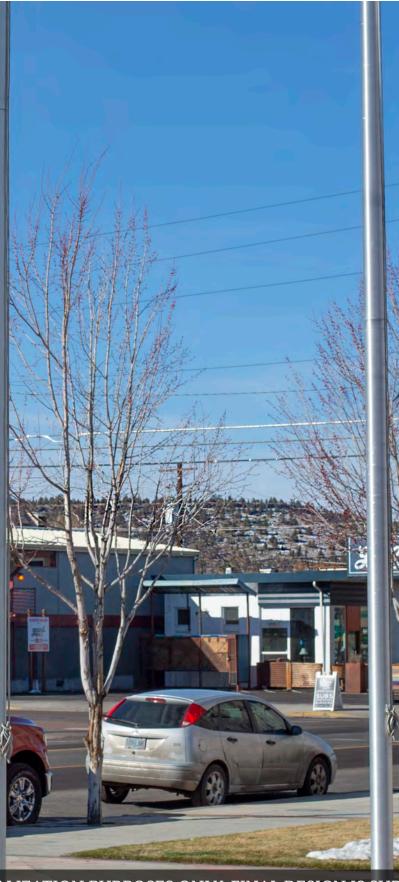

#### PRINEVILLE VIEWPOINT TRANSMISSION UPGRADE

LOCATION MAP

- HOUSTON LAKE-FRIEND 115KV LINE
  - OCHOCO-FRIEND 230KV LINE
- CORRAL-OCHOCO 230KV #1
- PHOTO VIEWPOINT LOCATION
- SUBSTATION