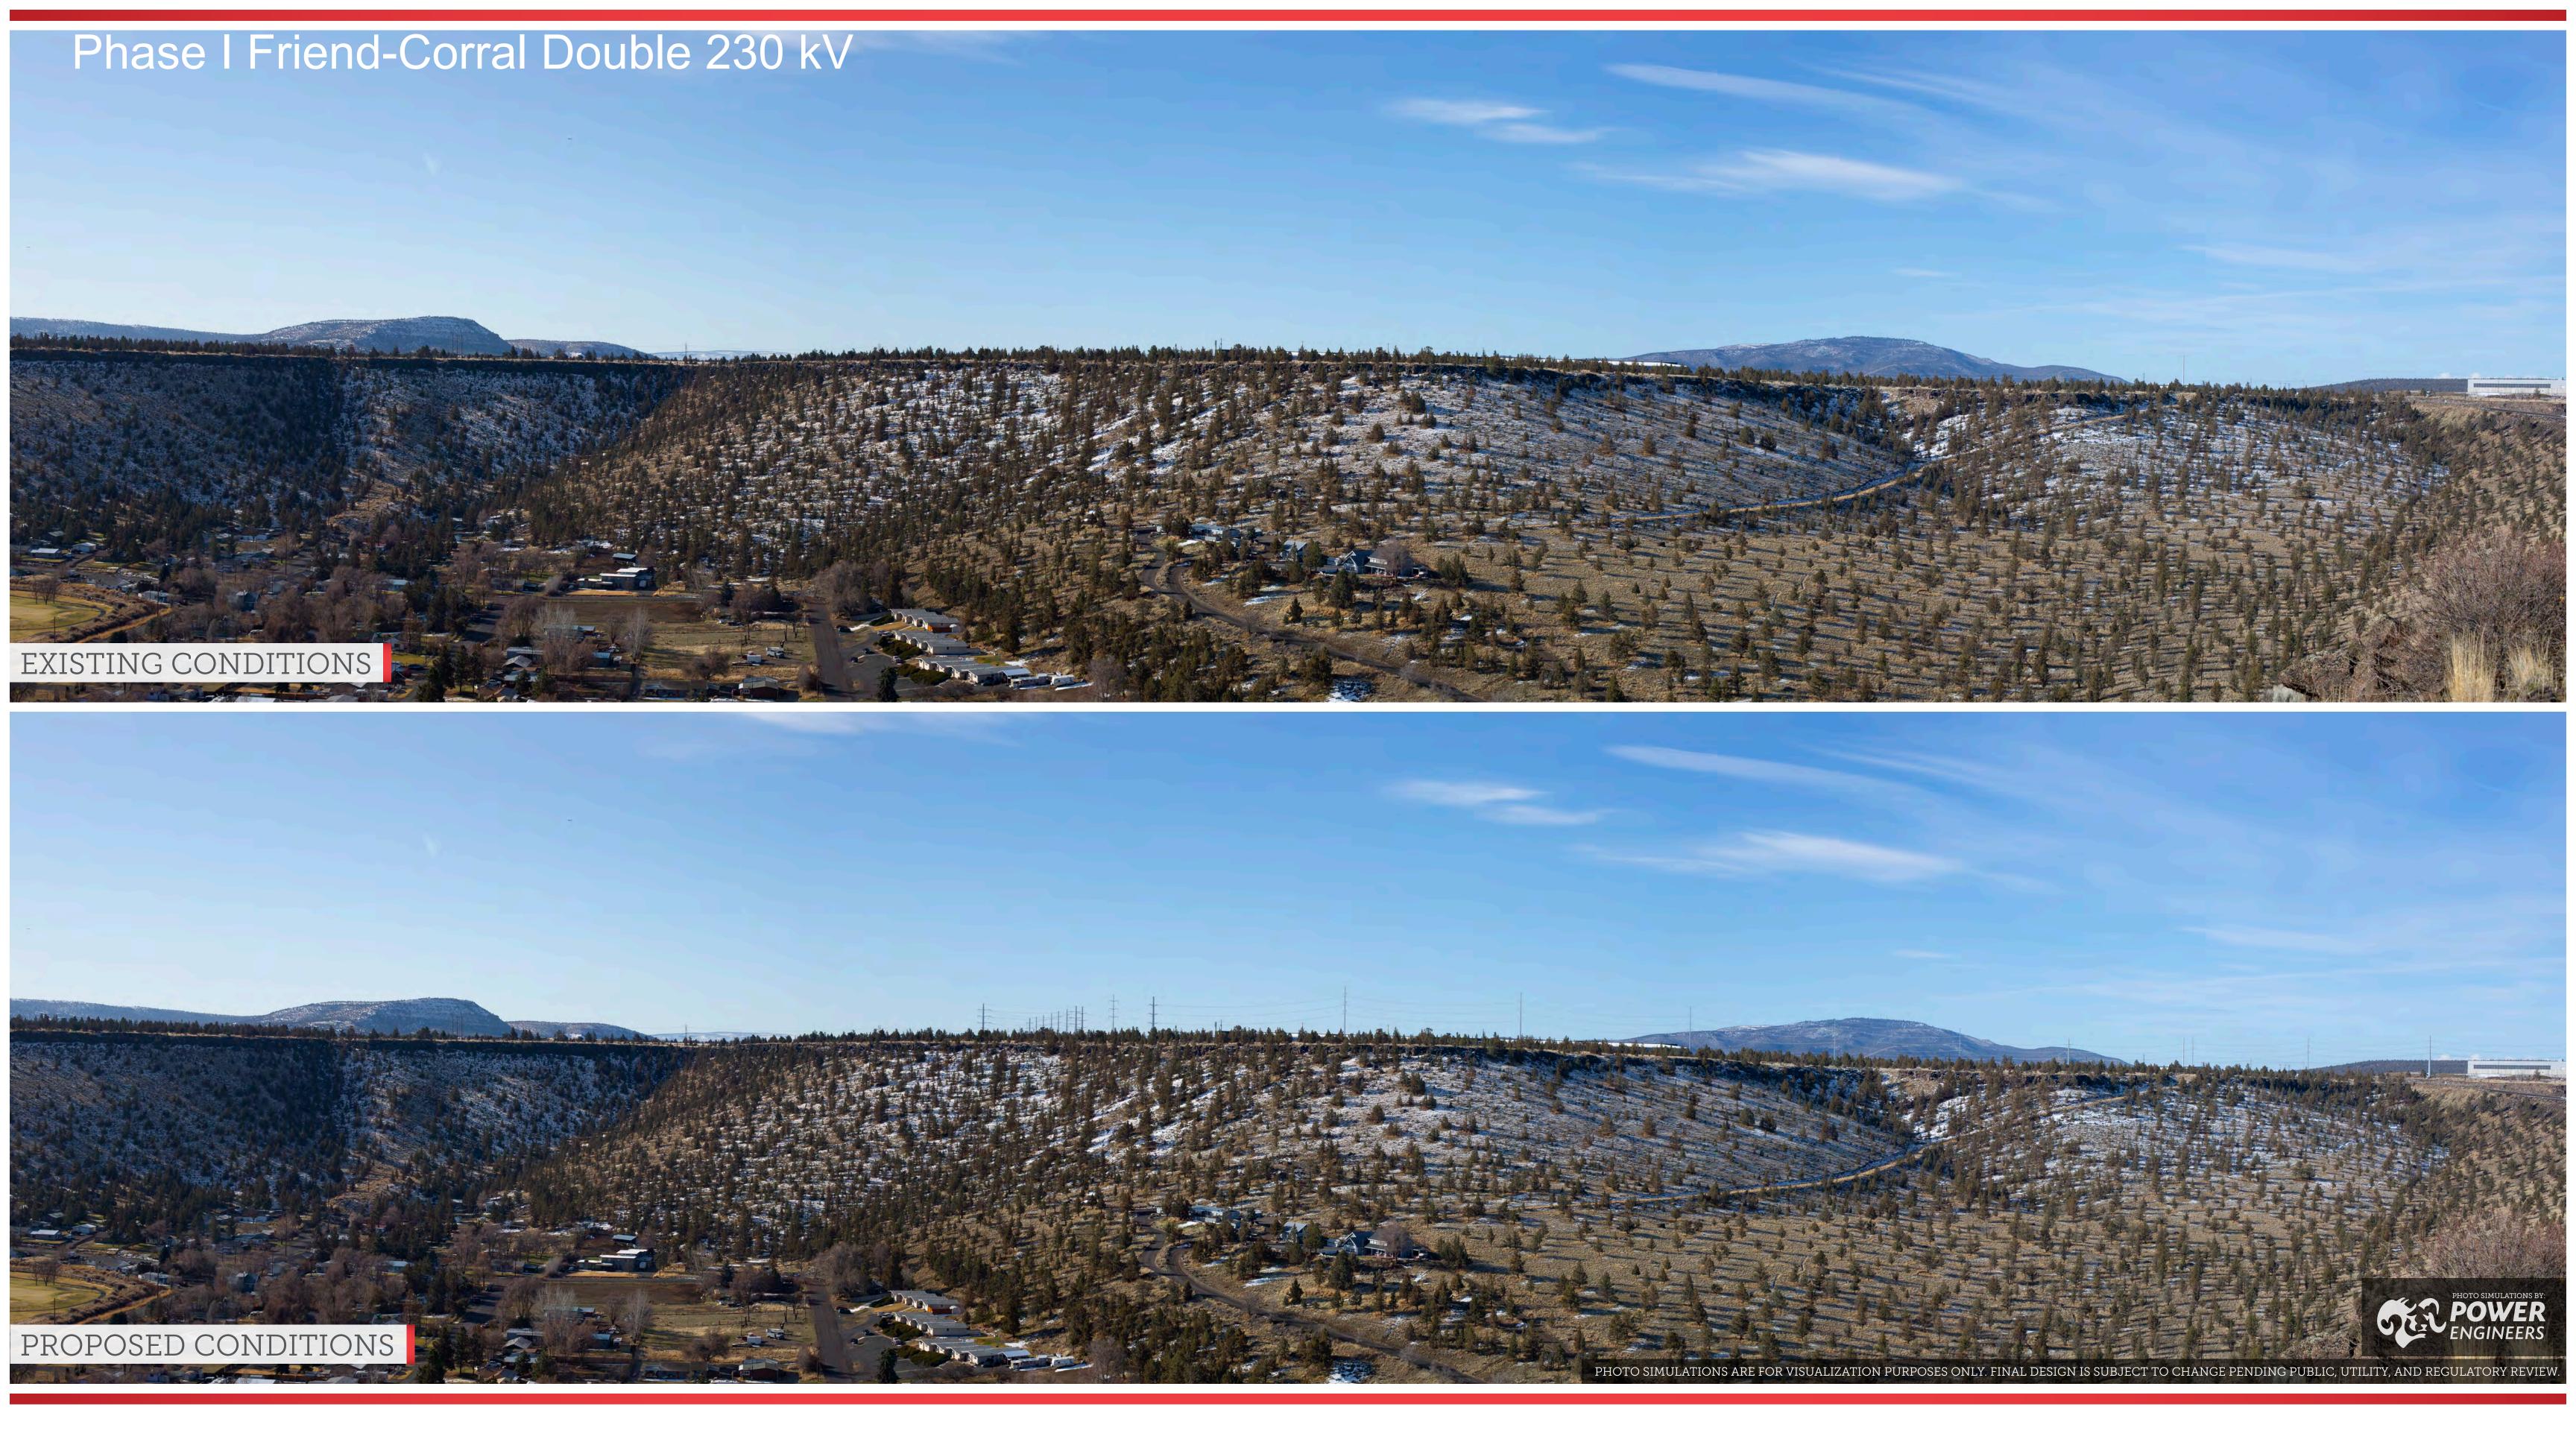

## PRINEVILLE PHOTO TRANSMISSION UPGRADE VIEWPOINT

DATE: 03/19/18

TIME: 9:37 AM

DIRECTION: SOUTH